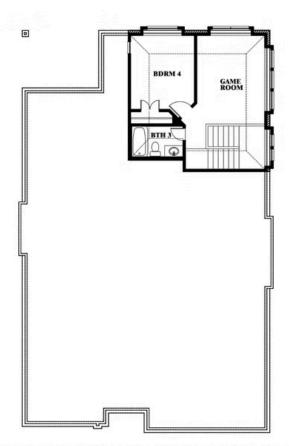

# **Cypress II**

**CLASSIC SERIES** 

**WEST CROSSING** 

809 TWIN PINE COURT, ANNA, TX 75409

**HOMES FROM** 

\$452,990

**2,454** SOUARE FEET

4 BEDROOMS 3.0 BATHROOMS