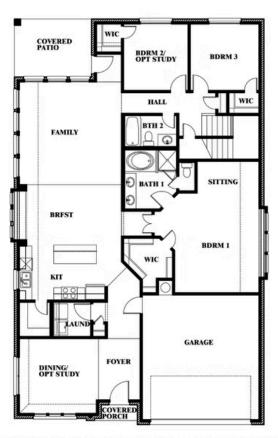

# **Cypress II**

**CLASSIC SERIES** 

**WEST CROSSING** 

809 TWIN PINE COURT, ANNA, TX 75409

**HOMES FROM** 

\$452,990

**2,454** SOUARE FEET

4 BEDROOMS 3.0 BATHROOMS