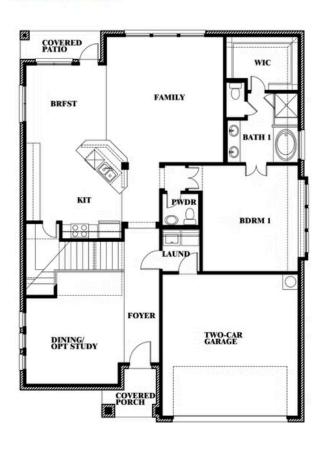

#### **WEST CROSSING**

809 TWIN PINE COURT, ANNA, TX 75409

### Dewberry

This brochure is for general informational purposes and is to be used as a guide only. Changes may be made during the development process and floorplans, dimensions, fixtures, fittings, finishes and specifications are subject to change without notice. Window placement, balcony configuration, wardrobe sizes and living areas may vary slightly within each plan type. EQUAL HOUSING OPPORTUNITY