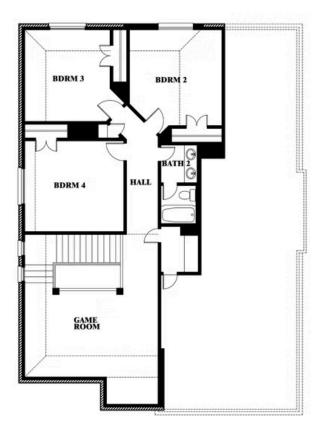

#### **WEST CROSSING**

809 TWIN PINE COURT, ANNA, TX 75409

Dewberry Opt. Bath 3

This brochure is for general informational purposes and is to be used as a guide only. Changes may be made during the development process and floorplans, dimensions, fixtures, fittings, finishes and specifications are subject to change without notice. Window placement, balcony configuration, wardrobe sizes and living areas may vary slightly within each plan type. EQUAL HOUSING OPPORTUNITY