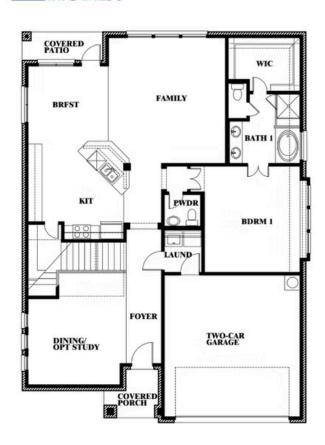

#### **WEST CROSSING**

809 TWIN PINE COURT, ANNA, TX 75409

# BLOOMFIELD HOMES

Dewberry Opt. Bath 3 Ensuite

This brochure is for general informational purposes and is to be used as a guide only. Changes may be made during the development process and floorplans, dimensions, fixtures, fittings, finishes and specifications are subject to change without notice. Window placement, balcony configuration, wardrobe sizes and living areas may vary slightly within each plan type. EQUAL HOUSING OPPORTUNITY