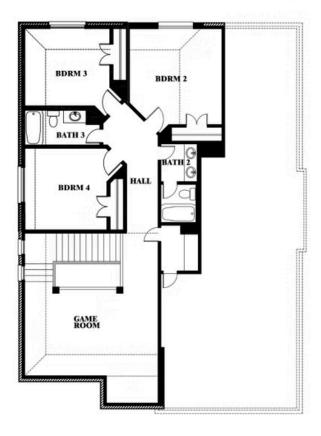

#### **WEST CROSSING**

809 TWIN PINE COURT, ANNA, TX 75409

Dewberry Opt. Bath 3

This brochure is for general informational purposes and is to be used as a guide only. Changes may be made during the development process and floorplans, dimensions, fixtures, fittings, finishes and specifications are subject to change without notice. Window placement, balcony configuration, wardrobe sizes and living areas may vary slightly within each plan type. EQUAL HOUSING OPPORTUNITY