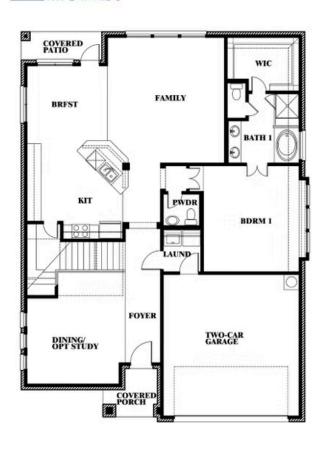

## **Dewberry II**

CLASSIC SERIES

**WEST CROSSING** 

809 TWIN PINE COURT, ANNA, TX 75409

**HOMES FROM** 

\$479,990

3,026 SOUARE FEET

4 BEDROOMS 2.5
BATHROOMS

**2** CAR GARAGE

**Dewberry II** 