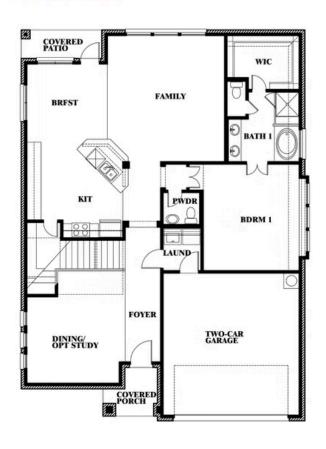

## **Dewberry II**

CLASSIC SERIES

**WEST CROSSING** 

809 TWIN PINE COURT, ANNA, TX 75409

**HOMES FROM** 

\$479,990

3,026 SOUARE FEET

4 BEDROOMS 2.5
BATHROOMS

**2** CAR GARAGE

**Dewberry II** 