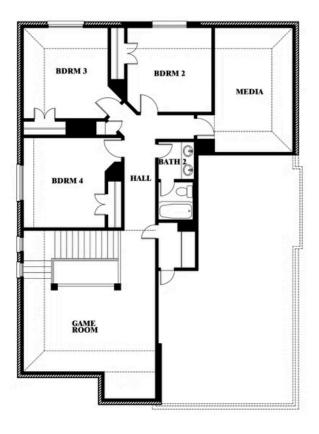

## **Dewberry II**

CLASSIC SERIES

**WEST CROSSING** 

809 TWIN PINE COURT, ANNA, TX 75409

**HOMES FROM** 

\$479,990

3,026 SOUARE FEET

4 BEDROOMS 2.5
BATHROOMS

**2** CAR GARAGE

**Dewberry II** 