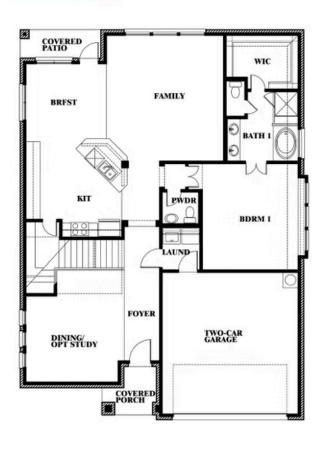

## **Dewberry III**

**OPT BATH 3 ENSUITE** 

Dewberry III Opt. Bath 3 Ensuite

This brochure is for general informational purposes and is to be used as a guide only. Changes may be made during the development process and floorplans, dimensions, fixtures, fittings, finishes and specifications are subject to change without notice. Window placement, balcony configuration, wardrobe sizes and living areas may vary slightly within each plan type. EQUAL HOUSING OPPORTUNITY

# BLOOMFIELD HOMES

Dewberry III OPT BATH 3

Dewberry III Opt. Bath 3

This brochure is for general informational purposes and is to be used as a guide only. Changes may be made during the development process and floor plans, dimensions, fixtures, fittings, finishes and specifications are subject to change without notice. Window placement, balcony configuration, wardrobe sizes and living areas may vary slightly within each plan type. EQUAL HOUSING OPPORTUNITY.