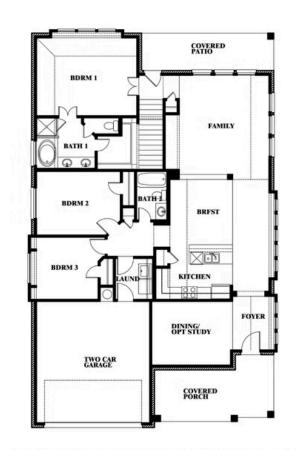

# **Dogwood III**

CLASSIC SERIES

**WEST CROSSING** 

809 TWIN PINE COURT, ANNA, TX 75409

**HOMES FROM** 

\$452,990

2,333 SOUARE FEET

# BEDROOMS 3.0 BATHROOMS

**2** CAR GARAGE

**Dogwood III** 