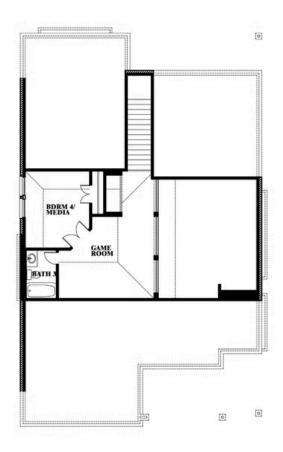

# **Dogwood III**

CLASSIC SERIES

**WEST CROSSING** 

809 TWIN PINE COURT, ANNA, TX 75409

**HOMES FROM** 

\$452,990

2,333 SOUARE FEET

# BEDROOMS 3.0 BATHROOMS

**2** CAR GARAGE

**Dogwood III** 