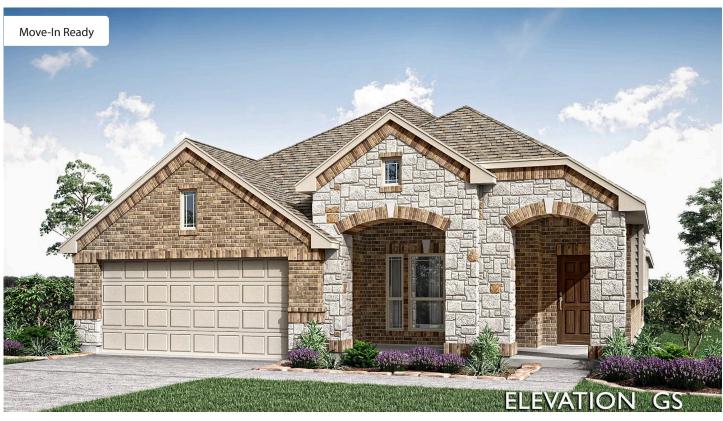

## 804 Firewood Way

ANNA, TX 75409
WEST CROSSING
DOGWOOD FLOOR PLAN

PRICED AT \$522,322 \$484,322

1840 SOUARE FEET

**3** BEDROOMS

2.0
BATHROOMS

3 CAR GARAGE

Featuring an impressive brick and stone exterior, an oversized covered front porch, and a stained 8-ft wood and glass front door, this home makes a grand first impression—and the stunning looks continue inside. Step into a spacious foyer, and you'll find the private study with elegant glass French doors—perfect for productivity or peaceful reading. Large windows throughout the home fill it with natural light, creating a bright and airy atmosphere in every room. The easy-care laminate floors extend through the main traffic areas. You'll love the open-concept floor plan that flows from the spacious kitchen and dining area to the family room. The deluxe kitchen boasts quartz countertops, stainless steel appliances, a center island, and ample cabinetry. This split-bedroom layout offers comfort and privacy, with two secondary bedrooms and designer finishes throughout, including quartz in all bathrooms. Outside, the curb appeal is on point with a fully landscaped yard, trees, plants, stone edging, and a sprinkler system already in place. You'll love the stained wood fencing, covered patio, and gutters, providing a move-in-ready experience from day one. There's even a gas stub for grilling—ideal for hosting or relaxing. This home has it ALL—popular one-story layout, upgraded finishes, unbeatable value, and ready for a September move-in. Come tour it today and fall in love with the Dogwood!