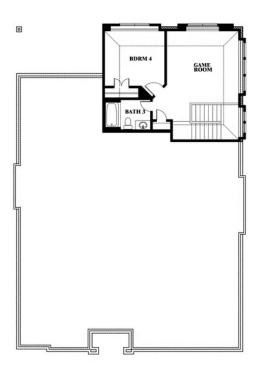

# **Hawthorne II**

CLASSIC SERIES

**WEST CROSSING** 

809 TWIN PINE COURT, ANNA, TX 75409

**HOMES FROM** 

\$500,990

2,752 SOUARE FEET

# BEDROOMS 3.0
BATHROOMS

**2** CAR GARAGE

**Hawthorne II** 