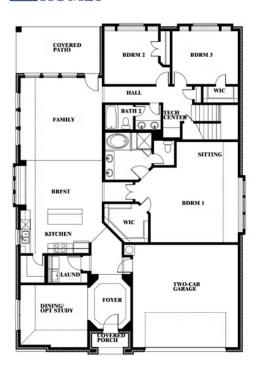

# **Hawthorne II**

CLASSIC SERIES

**WEST CROSSING** 

809 TWIN PINE COURT, ANNA, TX 75409

**HOMES FROM** 

\$500,990

2,752 SOUARE FEET

# BEDROOMS 3.0
BATHROOMS

**2** CAR GARAGE

**Hawthorne II** 

## Hawthorne II

This brochure is for general informational purposes and is to be used as a guide only. Changes may be made during the development process and floorplans, dimensions, fixtures, fittings, finishes and specifications are subject to change without notice. Window placement, balcony configuration, wardrobe sizes and living areas may vary slightly within each plan type. EQUAL HOUSING OPPORTUNITY