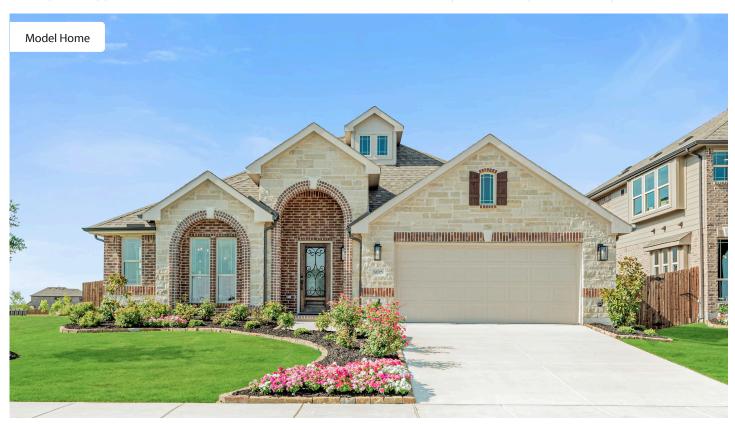

# **805 Twin Pine Court**

ANNA, TX 75409
WEST CROSSING
HAWTHORNE II FLOOR PLAN

2759 SQUARE FEET

**4**BEDROOMS

3.0 BATHROOMS

2 CAR GARAGE

The Classic Series Hawthorne II floor plan is a two-story home with four bedrooms and three bathrooms. Features of this plan include a covered porch, formal dining, large family room, study, open kitchen with custom cabinets and island, a bedroom suite with walk-in closet and garden tub, and an upstairs game room. Contact us or visit our model home for more information about building this plan.