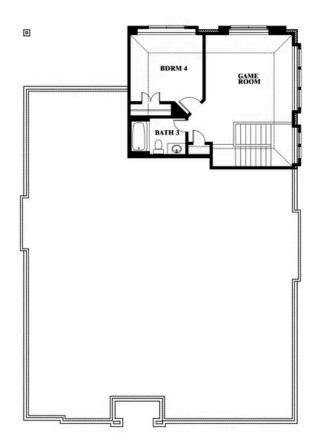

# **805 Twin Pine Court**

ANNA, TX 75409
WEST CROSSING
HAWTHORNE II FLOOR PLAN

2759 SQUARE FEET

**4**BEDROOMS

3.0 BATHROOMS

2 CAR GARAGE

The Classic Series Hawthorne II floor plan is a two-story home with four bedrooms and three bathrooms. Features of this plan include a covered porch, formal dining, large family room, study, open kitchen with custom cabinets and island, a bedroom suite with walk-in closet and garden tub, and an upstairs game room. Contact us or visit our model home for more information about building this plan.