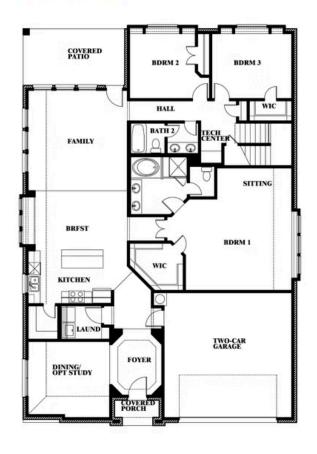

# **805 Twin Pine Court**

ANNA, TX 75409
WEST CROSSING
HAWTHORNE II FLOOR PLAN

2759 SQUARE FEET

**4**BEDROOMS

3.0 BATHROOMS

2 CAR GARAGE

The Classic Series Hawthorne II floor plan is a two-story home with four bedrooms and three bathrooms. Features of this plan include a covered porch, formal dining, large family room, study, open kitchen with custom cabinets and island, a bedroom suite with walk-in closet and garden tub, and an upstairs game room. Contact us or visit our model home for more information about building this plan.