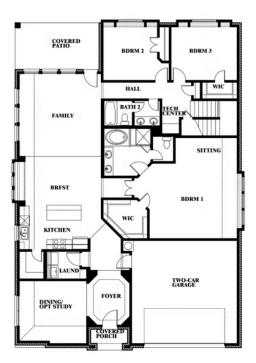

# **805 Twin Pine Court**

ANNA, TX 75409
WEST CROSSING
HAWTHORNE II FLOOR PLAN

2759 SOUARE FEET

**4**BEDROOMS

3.0
BATHROOMS

**2** CAR GARAGE

The Classic Series Hawthorne II floor plan is a two-story home with four bedrooms and three bathrooms. Features of this plan include a covered porch, formal dining, large family room, study, open kitchen with custom cabinets and island, a bedroom suite with walk-in closet and garden tub, and an upstairs game room. Contact us or visit our model home for more information about building this plan.