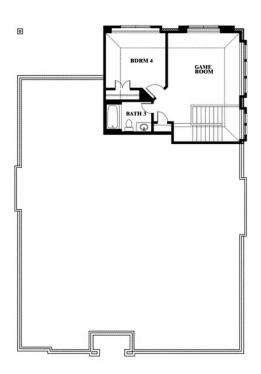

# **805 Twin Pine Court**

ANNA, TX 75409
WEST CROSSING
HAWTHORNE II FLOOR PLAN

2759 SOUARE FEET

**4**BEDROOMS

3.0
BATHROOMS

**2** CAR GARAGE

The Classic Series Hawthorne II floor plan is a two-story home with four bedrooms and three bathrooms. Features of this plan include a covered porch, formal dining, large family room, study, open kitchen with custom cabinets and island, a bedroom suite with walk-in closet and garden tub, and an upstairs game room. Contact us or visit our model home for more information about building this plan.