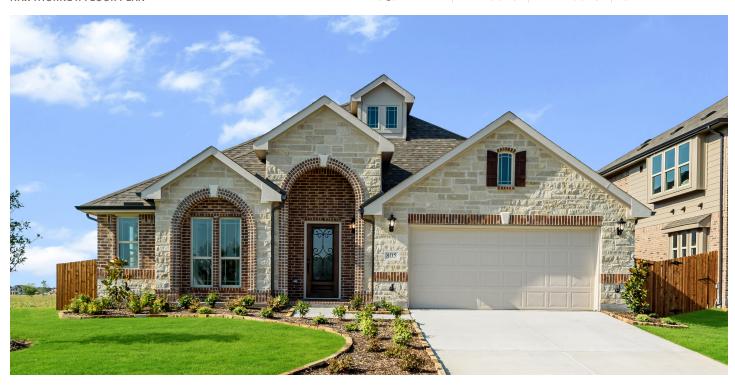

# **805 Twin Pine Court**

ANNA, TX 75409
WEST CROSSING
HAWTHORNE II FLOOR PLAN

2759 SOUARE FEET

**4**BEDROOMS

3.0
BATHROOMS

**2** CAR GARAGE

The Classic Series Hawthorne II floor plan is a two-story home with four bedrooms and three bathrooms. Features of this plan include a covered porch, formal dining, large family room, study, open kitchen with custom cabinets and island, a bedroom suite with walk-in closet and garden tub, and an upstairs game room. Contact us or visit our model home for more information about building this plan.