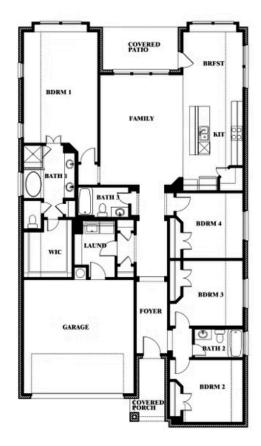

## **Jasmine**

**JASMINE FLOOR PLAN WITH OPTIONAL BATH 3** 

Jasmine Opt. Bath 3 at Closet