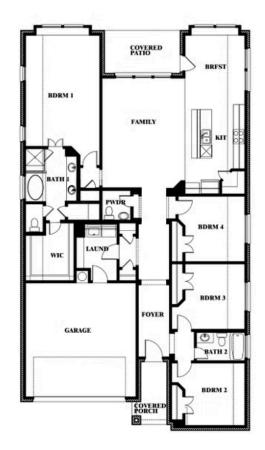

## **Jasmine**

**JASMINE FLOOR PLAN WITH OPTIONAL BATH 3** 

Jasmine Opt. Bath 3 at Closet