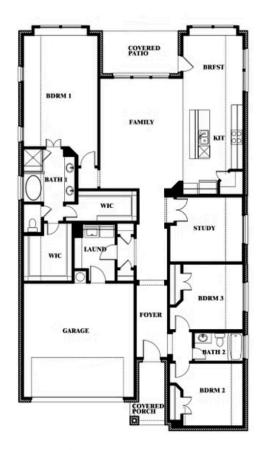

## **Jasmine**

**JASMINE FLOOR PLAN WITH OPTIONAL POWDER** 

Jasmine Opt. Powder at Closet

Paul Gage

CELL: (682) 410-2678 SALES OFFICE: (972) 924-8368

#### WEST CROSSING

809 TWIN PINE COURT, ANNA, TX 75409