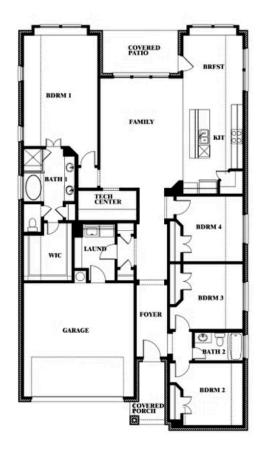

## **Jasmine**

**JASMINE FLOOR PLAN WITH OPTIONAL TECH CENTER** 

Jasmine Opt. Tech Center at Closet

Paul Gage

CELL: (682) 410-2678 SALES OFFICE: (972) 924-8368

#### WEST CROSSING

809 TWIN PINE COURT, ANNA, TX 75409