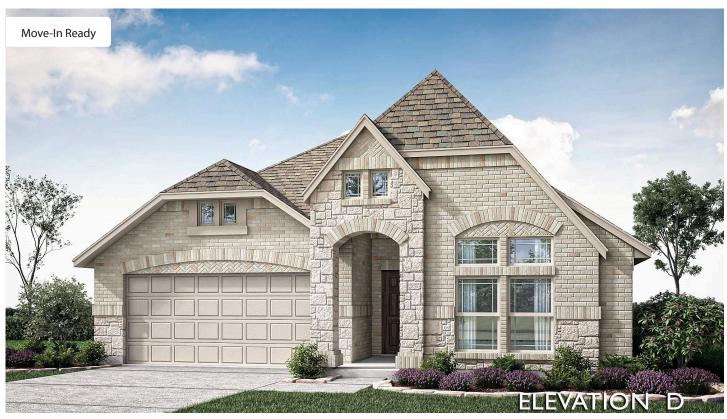

## 801 Firewood Way

ANNA, TX 75409
WEST CROSSING
JASMINE FLOOR PLAN

PRICED AT \$499,709

2098 SOUARE FEET

**4**BEDROOMS

3.0 BATHROOMS

**2** CAR GARAGE

Fall in love with the charm and quality of Bloomfield Homes Jasmine—a beautifully designed 1-story home with thoughtful upgrades throughout and all the extras already included! From the curb, this home makes a statement with its brick and stone elevation, manicured landscaping, stone edging, and a welcoming 8' wood front door. Inside, you're greeted by a bright, open layout filled with natural light and stylish finishes. The heart of the home is the deluxe kitchen, where cooking feels like a treat—not a task. Enjoy stunning quartz countertops, a spacious center island, stainless steel appliances, a charming farmhouse sink, and even a pot filler for added convenience. The kitchen flows effortlessly into the dining and family areas—perfect for entertaining or everyday living. You'll love the upgraded flooring throughout, featuring a mix of laminate wood, tile, and plush carpet, offering durability and comfort in all the right places. All bathrooms are finished with elegant quartz countertops, giving a sleek and cohesive feel throughout the home. Step outside to your fully finished backyard—complete with covered patio, gas stub for grilling, sprinkler system, stained fencing, gutters, and a variety of plants already in place. Plus, window coverings are included, so you can just move in and relax! This home blends fresh design with everyday functionality in one of Bloomfield Homes most loved single-story layouts. This is more than a home; it's a lifestyle upgrade. Schedule your private showing today and see why the Jasmine is everything you've been looking for—move-in ready and full of charm!