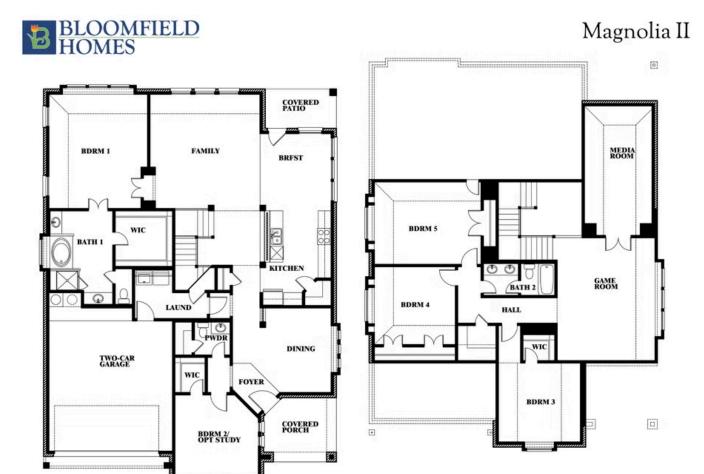

#### **COMMUNITY SALES MANAGER**

Paul Gage

CELL: (682) 410-2678 SALES OFFICE: (972) 924-8368

# Magnolia II

CLASSIC SERIES

**WEST CROSSING** 

809 TWIN PINE COURT, ANNA, TX 75409

**HOMES FROM** 

\$507,990

3,430 **SOUARE FEET** 

**BEDROOMS** 

2.5 BATHROOMS 2



















#### **COMMUNITY SALES MANAGER**

Paul Gage

CELL: (682) 410-2678 SALES OFFICE: (972) 924-8368

### **WEST CROSSING**

**MAGNOLIA II FLOOR PLAN** 

## **Magnolia II** 809 TWIN PINE COURT, ANNA, TX 75409



This brochure is for general informational purposes and is to be used as a guide only. Changes may be made during the development process and floorplans, dimensions, fixtures, fittings, finishes and specifications are subject to change without notice. Window placement, balcony configuration, wardrobe sizes and living areas may vary slightly within each plan type. EQUAL HOUSING OPPORTUNITY