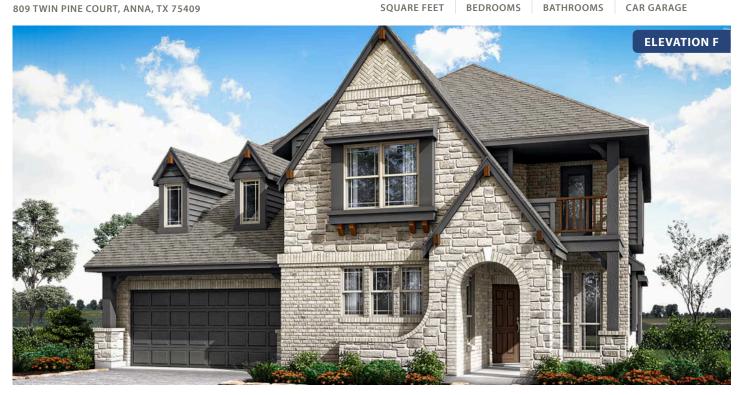

# Magnolia II

CLASSIC SERIES

**WEST CROSSING** 

809 TWIN PINE COURT, ANNA, TX 75409

**HOMES FROM** 

\$507,990

3,430 **SOUARE FEET** 

**BEDROOMS** 

## **Magnolia II** 809 TWIN PINE COURT, ANNA, TX 75409

This brochure is for general informational purposes and is to be used as a guide only. Changes may be made during the development process and floorplans, dimensions, fixtures, fittings, finishes and specifications are subject to change without notice. Window placement, balcony configuration, wardrobe sizes and living areas may vary slightly within each plan type. EQUAL HOUSING OPPORTUNITY