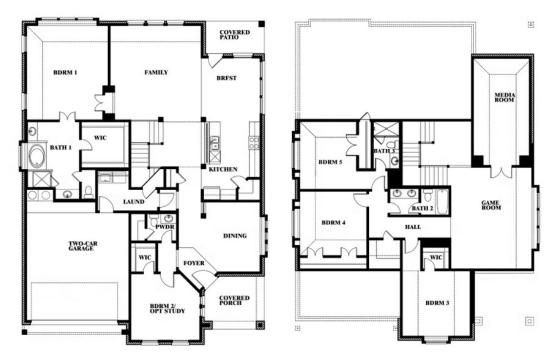

### MAGNOLIA II FLOOR PLAN

### **MAGNOLIA II FLOOR PLAN WITH OPTIONAL BATH 3**

This brochure is for general informational purposes and is to be used as a guide only. Changes may be made during the development process and floorplans, dimensions, fixtures, fittings, finishes and specifications are subject to change without notice. Window placement, balcony configuration, wardrobe sizes and living areas may vary slightly within each plan type. EQUAL HOUSING OPPORTUNITY