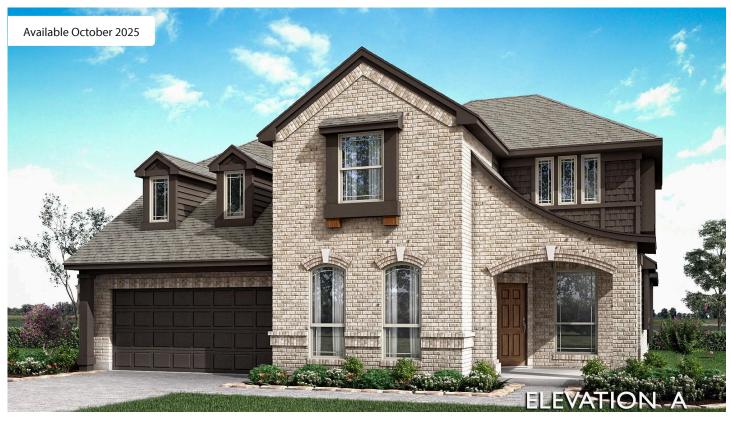

## 900 Firewood Way

ANNA, TX 75409
WEST CROSSING
MAGNOLIA II FLOOR PLAN

PRICED AT \$519,202

3430 SOUARE FEET

**5** BEDROOMS 4.0
BATHROOMS

2.5
CAR GARAGE

The Magnolia II by Bloomfield is a two-story showstopper offering 5 bedrooms and 4 full baths, designed to balance spacious living with elegant details. A striking brick exterior with Buff mortar and a grand 8' Warwick front door set a welcoming tone, while a 2.5-car garage and full landscaping provide both function and curb appeal. Inside, the layout is open and thoughtfully planned, anchored by a Family Room with a dramatic Stone-to-Ceiling fireplace and upgraded flooring that includes Level 1 laminate wood, Level 3 carpet, and Level 4 tile throughout. The Deluxe Kitchen features stainless steel gas appliances, under cabinet and pendant lighting, Quartz countertops, and a custom backsplash—all complemented by painted cabinetry with upper cabinets in every bath and laundry area, plus an added cabinet island face. A dedicated Dining Room and Media Room enhance the home's versatility, while Bath 3 at Bedroom 5 and a shower in the powder bath with mud pan and semi-frameless tile surround maximize flexibility for guests or multigenerational living. Additional highlights include 2-inch faux wood blinds, full gutters, a brick front porch, gas drop at the patio, refrigerator and farmhouse sink, and lighting upgrades like disc and flood lights throughout. You'll also find horizontal railings at stairs and raised ceilings in the Family and Nook, rounding out the home's elevated style. Call or visit Bloomfield at West Crossing today to experience this beautifully upgraded home in person.