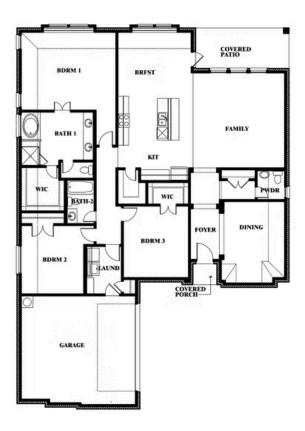

## **Rockcress**

CLASSIC SERIES

**WEST CROSSING** 

809 TWIN PINE COURT, ANNA, TX 75409

**HOMES FROM** 

\$445,990

2,250 SOUARE FEET

BEDROOMS

2.5
BATHROOMS

2

CAR GARAGE

**Rockcress** 