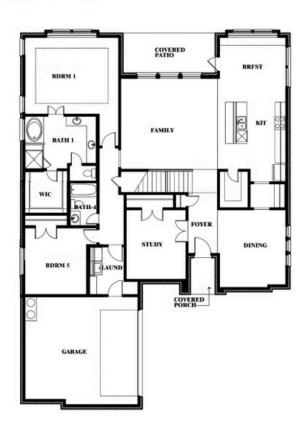

# **Seaberry**

**CLASSIC SERIES** 

**WEST CROSSING** 

809 TWIN PINE COURT, ANNA, TX 75409

**HOMES FROM** 

\$535,990

**3,478** SOUARE FEET

# BEDROOMS 3.5
BATHROOMS

**2** CAR GARAGE