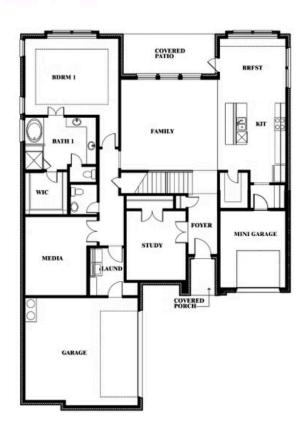

MANAGER**

Paul Gage

CELL: (682) 410-2678 SALES OFFICE: (972) 924-8368

# **Seaberry**

**CLASSIC SERIES** 

**WEST CROSSING** 

809 TWIN PINE COURT, ANNA, TX 75409

**HOMES FROM** 

\$535,990

**3,478** SOUARE FEET

# BEDROOMS 3.5
BATHROOMS

**2** CAR GARAGE















## **COMMUNITY SALES MANAGER**

Paul Gage

CELL: (682) 410-2678 SALES OFFICE: (972) 924-8368

## **WEST CROSSING**

809 TWIN PINE COURT, ANNA, TX 75409



Seaberry













Seaberry



## **COMMUNITY SALES MANAGER**

Paul Gage

CELL: (682) 410-2678 SALES OFFICE: (972) 924-8368

## **WEST CROSSING**

809 TWIN PINE COURT, ANNA, TX 75409













Seaberry



## **COMMUNITY SALES MANAGER**

Paul Gage

CELL: (682) 410-2678 SALES OFFICE: (972) 924-8368

## **WEST CROSSING**

809 TWIN PINE COURT, ANNA, TX 75409













Seaberry



## **COMMUNITY SALES MANAGER**

Paul Gage

CELL: (682) 410-2678 SALES OFFICE: (972) 924-8368

## **WEST CROSSING**

809 TWIN PINE COURT, ANNA, TX 75409