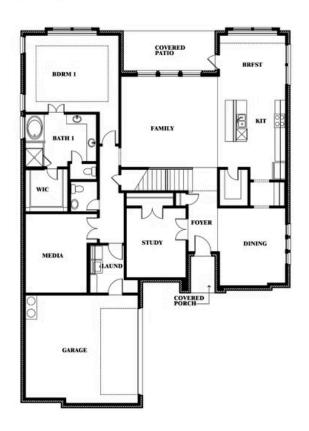

## **WEST CROSSING**

809 TWIN PINE COURT, ANNA, TX 75409

Seaberry

Seaberry

## **WEST CROSSING**

809 TWIN PINE COURT, ANNA, TX 75409

Seaberry