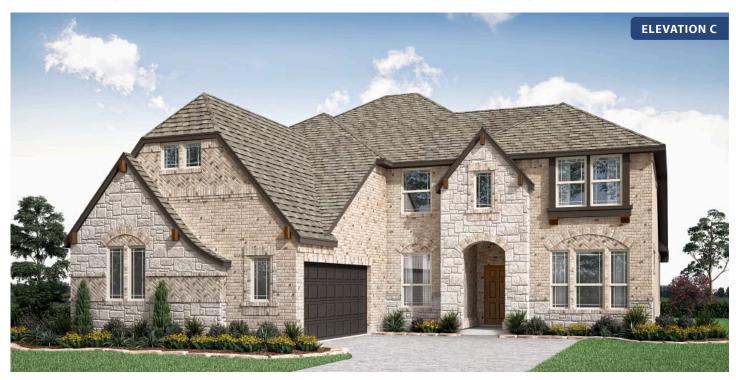

# **Seaberry**

**CLASSIC SERIES** 

**WEST CROSSING** 

809 TWIN PINE COURT, ANNA, TX 75409

**HOMES FROM** 

\$535,990

**3,478** SOUARE FEET

# BEDROOMS 3.5
BATHROOMS

**2** CAR GARAGE