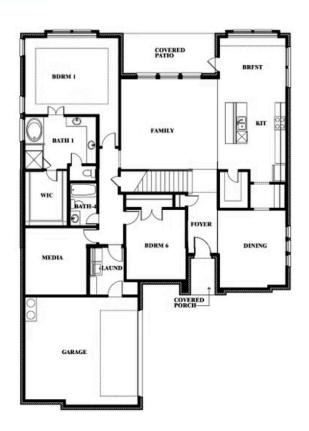

#### **COMMUNITY SALES MANAGER**

Paul Gage

CELL: (682) 410-2678 SALES OFFICE: (972) 924-8368

# **Seaberry**

**CLASSIC SERIES** 

**WEST CROSSING** 

809 TWIN PINE COURT, ANNA, TX 75409

**HOMES FROM** 

\$535,990

**3,478** SOUARE FEET

# BEDROOMS 3.5
BATHROOMS

**2** CAR GARAGE















## **COMMUNITY SALES MANAGER**

Paul Gage

CELL: (682) 410-2678 SALES OFFICE: (972) 924-8368

## **WEST CROSSING**

809 TWIN PINE COURT, ANNA, TX 75409



Seaberry













Seaberry



## **COMMUNITY SALES MANAGER**

Paul Gage

CELL: (682) 410-2678 SALES OFFICE: (972) 924-8368

## **WEST CROSSING**

809 TWIN PINE COURT, ANNA, TX 75409













Seaberry



## **COMMUNITY SALES MANAGER**

Paul Gage

CELL: (682) 410-2678 SALES OFFICE: (972) 924-8368

## **WEST CROSSING**

809 TWIN PINE COURT, ANNA, TX 75409













Seaberry



## **COMMUNITY SALES MANAGER**

Paul Gage

CELL: (682) 410-2678 SALES OFFICE: (972) 924-8368

## **WEST CROSSING**

809 TWIN PINE COURT, ANNA, TX 75409