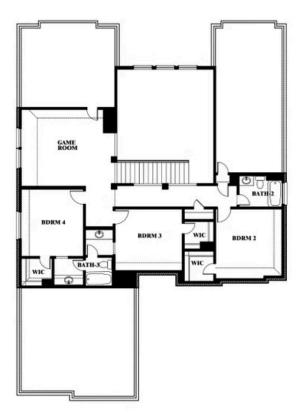

# **Seaberry**

**CLASSIC SERIES** 

**WEST CROSSING** 

809 TWIN PINE COURT, ANNA, TX 75409

**HOMES FROM** 

\$535,990

**3,478** SOUARE FEET

# BEDROOMS 3.5
BATHROOMS

**2** CAR GARAGE