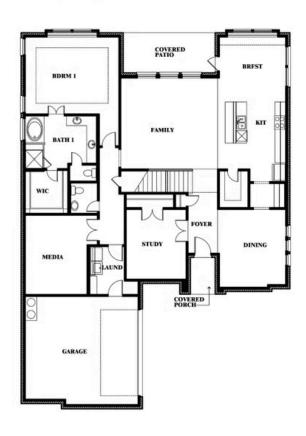

# **Seaberry II**

**CLASSIC SERIES** 

**WEST CROSSING** 

809 TWIN PINE COURT, ANNA, TX 75409

**HOMES FROM** 

\$535,990

**3,478** SOUARE FEET

BEDROOMS

3.5
BATHROOMS

2

CAR GARAGE