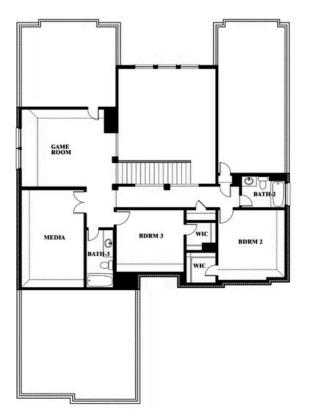

# **Seaberry II**

**CLASSIC SERIES** 

**WEST CROSSING** 

809 TWIN PINE COURT, ANNA, TX 75409

**HOMES FROM** 

\$535,990

**3,478** SOUARE FEET

BEDROOMS

3.5
BATHROOMS

2

CAR GARAGE