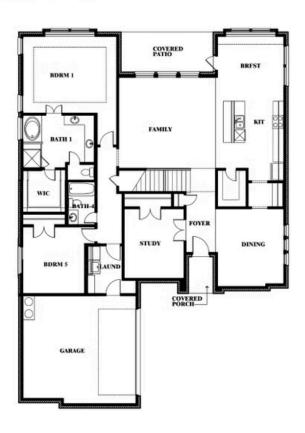

# **Seaberry II**

**CLASSIC SERIES** 

**WEST CROSSING** 

809 TWIN PINE COURT, ANNA, TX 75409

**HOMES FROM** 

\$535,990

**3,478** SOUARE FEET

BEDROOMS

3.5
BATHROOMS

2

CAR GARAGE