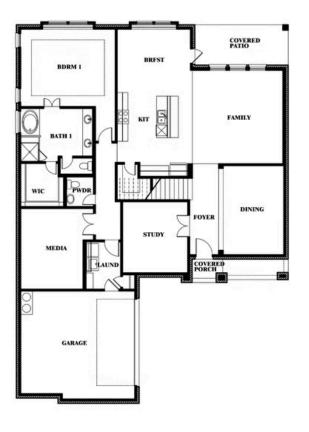

COMMUNITY SALES MANAGER

Paul Gage CELL: (682) 410-2678 SALES OFFICE: (972) 924-8368

WEST CROSSING 809 TWIN PINE COURT, ANNA, TX 75409

Spring Cress Opt. Mini Garage at Dining

This brochure is for general informational purposes and is to be used as a guide only. Changes may be made during the development process and floorplans, dimensions, fixtures, fittings, finishes and specifications are subject to change without notice. Window placement, balcony configuration, wardrobe sizes and living areas may vary slightly within each plan type. EQUAL HOUSING OPPORTUNITY