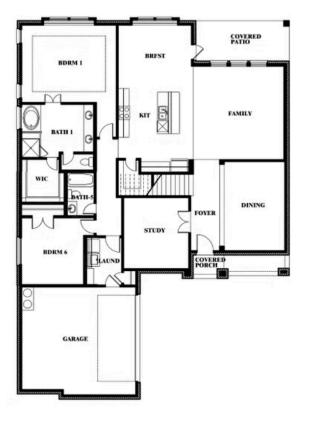

COMMUNITY SALES MANAGER

Paul Gage CELL: (682) 410-2678 SALES OFFICE: (972) 924-8368

WEST CROSSING 809 TWIN PINE COURT, ANNA, TX 75409

Spring Cress Opt. Bed 6 & Bath 5 at Media

This brochure is for general informational purposes and is to be used as a guide only. Changes may be made during the development process and floorplans, dimensions, fixtures, fittings, finishes and specifications are subject to change without notice. Window placement, balcony configuration, wardrobe sizes and living areas may vary slightly within each plan type. EQUAL HOUSING OPPORTUNITY