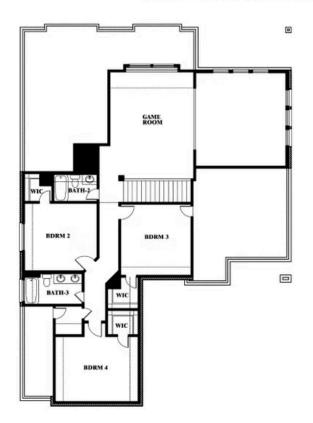

COMMUNITY SALES MANAGER

Paul Gage CELL: (682) 410-2678 SALES OFFICE: (972) 924-8368

WEST CROSSING 809 TWIN PINE COURT, ANNA, TX 75409

Spring Cress Opt. Bed 6 & Bath 5 at Media

This brochure is for general informational purposes and is to be used as a guide only. Changes may be made during the development process and floorplans, dimensions, fixtures, fittings, finishes and specifications are subject to change without notice. Window placement, balcony configuration, wardrobe sizes and living areas may vary slightly within each plan type. EQUAL HOUSING OPPORTUNITY