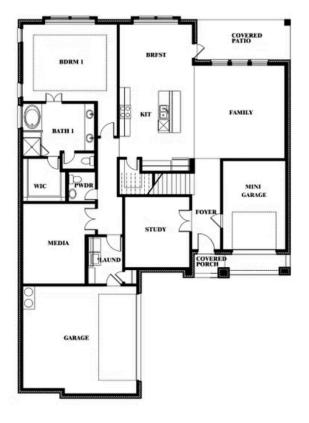

COMMUNITY SALES MANAGER

Paul Gage CELL: (682) 410-2678 SALES OFFICE: (972) 924-8368

WEST CROSSING 809 TWIN PINE COURT, ANNA, TX 75409

Spring Cress Opt. Mini Garage at Dining

This brochure is for general informational purposes and is to be used as a guide only. Changes may be made during the development process and floorplans, dimensions, fixtures, fittings, finishes and specifications are subject to change without notice. Window placement, balcony configuration, wardrobe sizes and living areas may vary slightly within each plan type. EQUAL HOUSING OPPORTUNITY

COMMUNITY SALES MANAGER

Paul Gage CELL: (682) 410-2678 SALES OFFICE: (972) 924-8368

Spring Cress

WEST CROSSING 809 TWIN PINE COURT, ANNA, TX 75409

This brochure is for general informational purposes and is to be used as a guide only. Changes may be made during the development process and floorplans, dimensions, fixtures, fittings, finishes and specifications are subject to change without notice. Window placement, balcony configuration, wardrobe sizes and living areas may vary slightly within each plan type. EQUAL HOUSING OPPORTUNITY