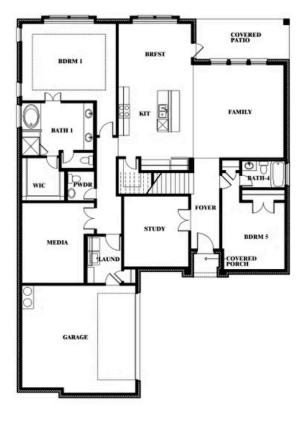

COMMUNITY SALES MANAGER

Paul Gage CELL: (682) 410-2678 SALES OFFICE: (972) 924-8368

WEST CROSSING 809 TWIN PINE COURT, ANNA, TX 75409

Spring Cress Opt. Bed 6 & Bath 5 at Media

This brochure is for general informational purposes and is to be used as a guide only. Changes may be made during the development process and floorplans, dimensions, fixtures, fittings, finishes and specifications are subject to change without notice. Window placement, balcony configuration, wardrobe sizes and living areas may vary slightly within each plan type. EQUAL HOUSING OPPORTUNITY