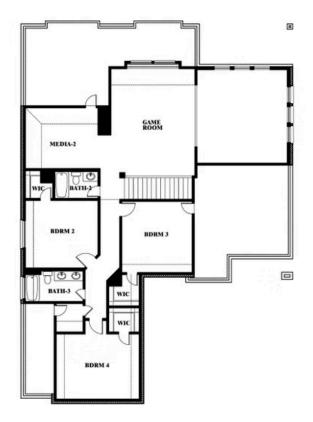

**HOMES FROM** 

\$534,990

**3,695** SOUARE FEET

4 BEDROOMS 3.5
BATHROOMS

**2** CAR GARAGE







Paul Gage

CELL: (682) 410-2678 SALES OFFICE: (972) 924-8368

### **WEST CROSSING**

809 TWIN PINE COURT, ANNA, TX 75409

# **Spring Cress II**





### Spring Cress II







Paul Gage

CELL: (682) 410-2678 SALES OFFICE: (972) 924-8368

### **WEST CROSSING**

809 TWIN PINE COURT, ANNA, TX 75409

# BLOOMFIELD HOMES

**Spring Cress II** 













Paul Gage

CELL: (682) 410-2678 SALES OFFICE: (972) 924-8368

### **WEST CROSSING**

809 TWIN PINE COURT, ANNA, TX 75409

# BLOOMFIELD HOMES

**Spring Cress II** 













Paul Gage

CELL: (682) 410-2678 SALES OFFICE: (972) 924-8368

### **WEST CROSSING**

809 TWIN PINE COURT, ANNA, TX 75409

## BLOOMFIELD HOMES

**Spring Cress II**