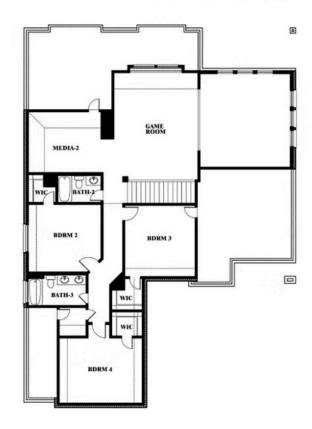

### **Spring Cress II**

CLASSIC SERIES

**WEST CROSSING** 

809 TWIN PINE COURT, ANNA, TX 75409

**HOMES FROM** 

\$534,990

**3,695** SOUARE FEET

4 BEDROOMS 3.5
BATHROOMS