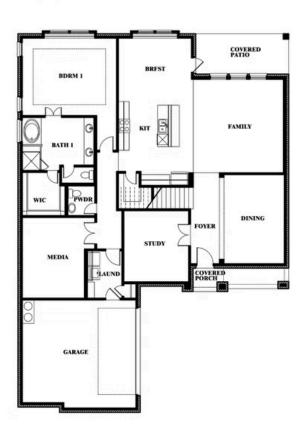

### Spring Cress II

Paul Gage

CELL: (682) 410-2678 SALES OFFICE: (972) 924-8368

### **WEST CROSSING**

809 TWIN PINE COURT, ANNA, TX 75409