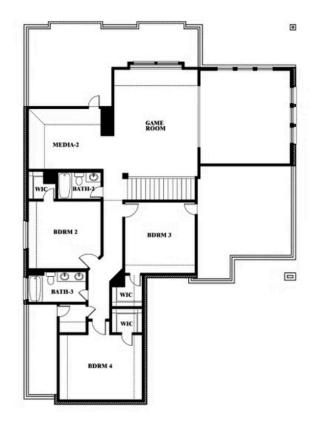

### **Spring Cress II**

CLASSIC SERIES

**WEST CROSSING** 

809 TWIN PINE COURT, ANNA, TX 75409

**HOMES FROM** 

\$534,990

**3,695** SOUARE FEET

4 BEDROOMS 3.5
BATHROOMS