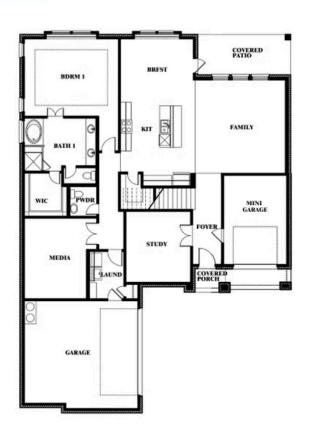

### **Spring Cress II**

CLASSIC SERIES

**WEST CROSSING** 

809 TWIN PINE COURT, ANNA, TX 75409

**HOMES FROM** 

\$534,990

**3,695** SOUARE FEET

4 BEDROOMS 3.5
BATHROOMS