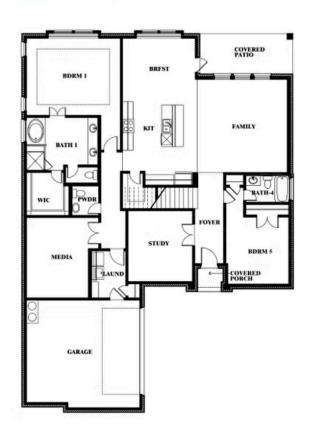

### **Spring Cress II**

CLASSIC SERIES

**WEST CROSSING** 

809 TWIN PINE COURT, ANNA, TX 75409

**HOMES FROM** 

\$534,990

**3,695** SOUARE FEET

4 BEDROOMS 3.5
BATHROOMS

**2** CAR GARAGE

Paul Gage

CELL: (682) 410-2678 SALES OFFICE: (972) 924-8368