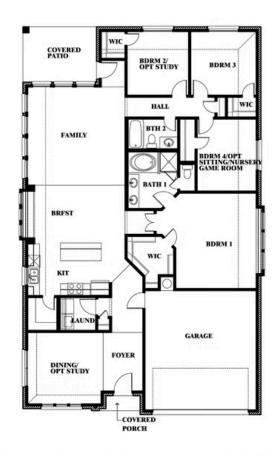

#### **ARROWBROOKE CLASSIC 50**

2200 BROKEN ARROW DRIVE, AUBREY, TX 76227

**HOMES FROM** 

\$474,990

2,038 SOUARE FEET

**BEDROOMS** 

2.0

2

### **ARROWBROOKE CLASSIC 50**

2200 BROKEN ARROW DRIVE, AUBREY, TX 76227

Cypress

This brochure is for general informational purposes and is to be used as a guide only. Changes may be made during the development process and floorplans, dimensions, fixtures, fittings, finishes and specifications are subject to change without notice. Window placement, balcony configuration, wardrobe sizes and living areas may vary slightly within each plan type. EQUAL HOUSING OPPORTUNITY