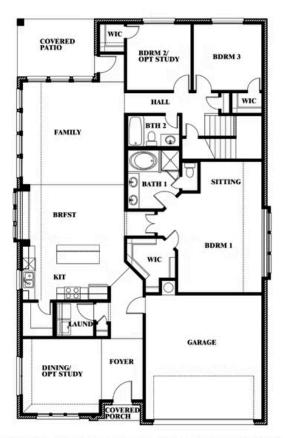

# **Cypress II**

**CLASSIC SERIES** 

**ARROWBROOKE CLASSIC 50** 

2200 BROKEN ARROW DRIVE, AUBREY, TX 76227

**HOMES FROM** 

\$514,990

**2,454** SOUARE FEET

# BEDROOMS 3.0 BATHROOMS

2

CAR GARAGE