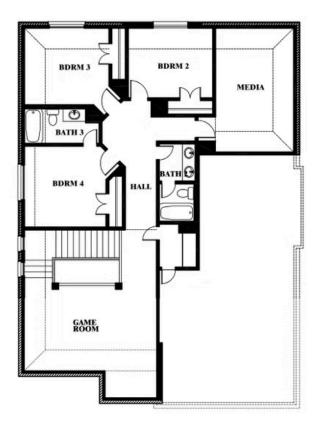

#### **ARROWBROOKE CLASSIC 50**

2200 BROKEN ARROW DRIVE, AUBREY, TX 76227

Dewberry II
Opt. Bath 3

This brochure is for general informational purposes and is to be used as a guide only. Changes may be made during the development process and floorplans, dimensions, fixtures, fittings, finishes and specifications are subject to change without notice. Window placement, balcony configuration, wardrobe sizes and living areas may vary slightly within each plan type. EQUAL HOUSING OPPORTUNITY