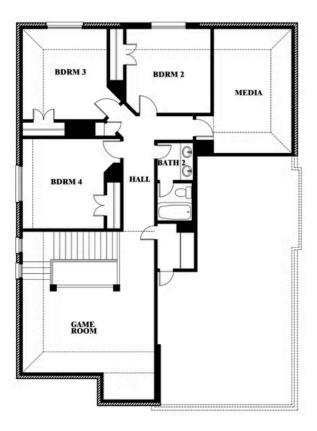

### **Dewberry II**

#### **ARROWBROOKE CLASSIC 50**

2200 BROKEN ARROW DRIVE, AUBREY, TX 76227

Dewberry II
Opt. Bath 3

This brochure is for general informational purposes and is to be used as a guide only. Changes may be made during the development process and floorplans, dimensions, fixtures, fittings, finishes and specifications are subject to change without notice. Window placement, balcony configuration, wardrobe sizes and living areas may vary slightly within each plan type. EQUAL HOUSING OPPORTUNITY