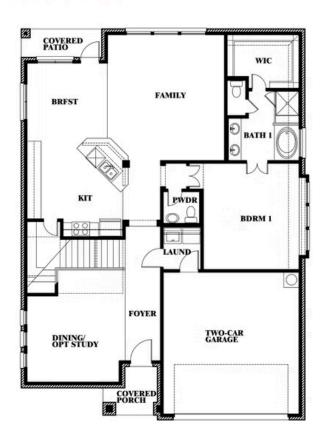

# **Dewberry II**

CLASSIC SERIES

**ARROWBROOKE CLASSIC 50** 

2200 BROKEN ARROW DRIVE, AUBREY, TX 76227

**HOMES FROM** 

\$542,990

3,026 SOUARE FEET

BEDROOMS

### Dewberry II

This brochure is for general informational purposes and is to be used as a guide only. Changes may be made during the development process and floorplans, dimensions, fixtures, fittings, finishes and specifications are subject to change without notice. Window placement, balcony configuration, wardrobe sizes and living areas may vary slightly within each plan type. EQUAL HOUSING OPPORTUNITY