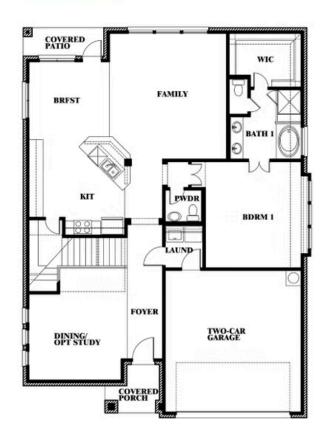

## **Dewberry II**

#### **ARROWBROOKE CLASSIC 50**

2200 BROKEN ARROW DRIVE, AUBREY, TX 76227

Dewberry II Opt. Bath 3 Ensuite

This brochure is for general informational purposes and is to be used as a guide only. Changes may be made during the development process and floor plans, dimensions, fixtures, fittings, finishes and specifications are subject to change without notice. Window placement, balcony configuration, wardrobe sizes and living areas may vary slightly within each plan type. EQUAL HOUSING OPPORTUNITY.