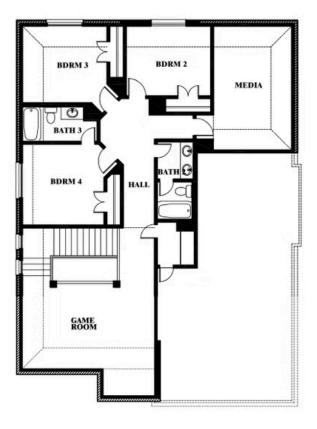

## **Dewberry II**

#### **ARROWBROOKE CLASSIC 50**

2200 BROKEN ARROW DRIVE, AUBREY, TX 76227

Dewberry II Opt. Bath 3

This brochure is for general informational purposes and is to be used as a guide only. Changes may be made during the development process and floorplans, dimensions, fixtures, fittings, finishes and specifications are subject to change without notice. Window placement, balcony configuration, wardrobe sizes and living areas may vary slightly within each plan type. EQUAL HOUSING OPPORTUNITY