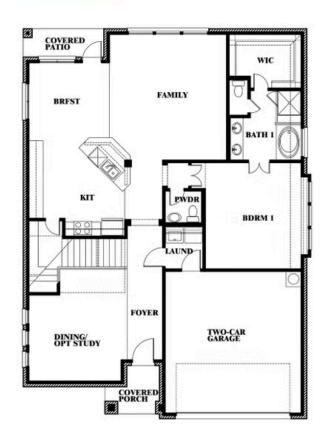

## **Dewberry II**

#### **ARROWBROOKE CLASSIC 50**

2200 BROKEN ARROW DRIVE, AUBREY, TX 76227

Dewberry II Opt. Bath 3 Ensuite

This brochure is for general informational purposes and is to be used as a guide only. Changes may be made during the development process and floor plans, dimensions, fixtures, fittings, finishes and specifications are subject to change without notice. Window placement, balcony configuration, wardrobe sizes and living areas may vary slightly within each plan type. EQUAL HOUSING OPPORTUNITY.