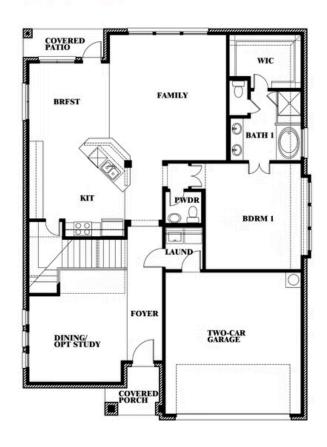

## **Dewberry II**

#### **ARROWBROOKE CLASSIC 50**

2200 BROKEN ARROW DRIVE, AUBREY, TX 76227

### Dewberry II

This brochure is for general informational purposes and is to be used as a guide only. Changes may be made during the development process and floorplans, dimensions, fixtures, fittings, finishes and specifications are subject to change without notice. Window placement, balcony configuration, wardrobe sizes and living areas may vary slightly within each plan type. EQUAL HOUSING OPPORTUNITY