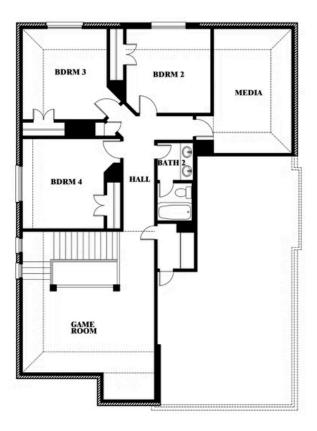

## **Dewberry II**

#### **ARROWBROOKE CLASSIC 50**

2200 BROKEN ARROW DRIVE, AUBREY, TX 76227

Dewberry II Opt. Bath 3

This brochure is for general informational purposes and is to be used as a guide only. Changes may be made during the development process and floorplans, dimensions, fixtures, fittings, finishes and specifications are subject to change without notice. Window placement, balcony configuration, wardrobe sizes and living areas may vary slightly within each plan type. EQUAL HOUSING OPPORTUNITY