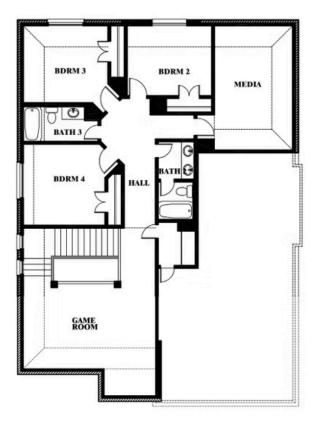

## **Dewberry II**

#### **ARROWBROOKE CLASSIC 50**

2200 BROKEN ARROW DRIVE, AUBREY, TX 76227

### Dewberry II

This brochure is for general informational purposes and is to be used as a guide only. Changes may be made during the development process and floorplans, dimensions, fixtures, fittings, finishes and specifications are subject to change without notice. Window placement, balcony configuration, wardrobe sizes and living areas may vary slightly within each plan type. EQUAL HOUSING OPPORTUNITY