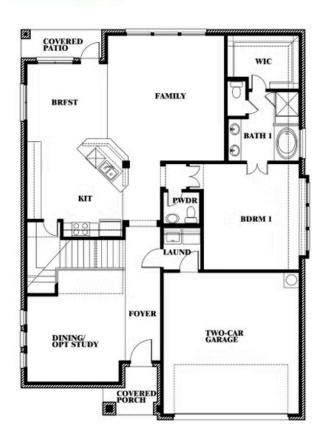

# **Dewberry II**

CLASSIC SERIES

**ARROWBROOKE CLASSIC 50** 

2200 BROKEN ARROW DRIVE, AUBREY, TX 76227

**HOMES FROM** 

\$542,990

3,026 SOUARE FEET

**4**BEDROOMS

2.5
BATHROOMS

2

CAR GARAGE

Jeff Seaton

CELL: (940) 365-6323 SALES OFFICE: (972) 347-2028