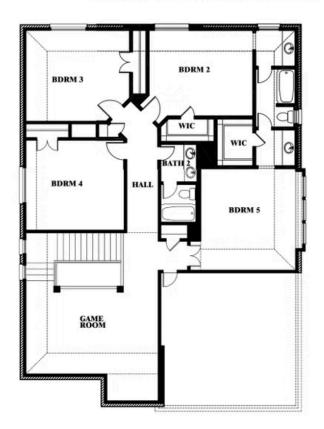

### **Dewberry III**

**OPT JACK & JILL BATH AT BEDROOM 2 & 5** 

COMMUNITY SALES MANAGER

Jeff Seaton CELL: (940) 365-6323 SALES OFFICE: (972) 347-2028

ARROWBROOKE CLASSIC 50 2200 BROKEN ARROW DRIVE, AUBREY, TX 76227

LAUNI

FOYER

COVEREI PORCH

DINING/ OPT STUDY Dewberry III Opt. Jack & Jill Bath at Bedroom 2 & 5

This brochure is for general informational purposes and is to be used as a guide only. Changes may be made during the development process and floorplans, dimensions, fixtures, fittings, finishes and specifications are subject to change without notice. Window placement, balcony configuration, wardrobe sizes and living areas may vary slightly within each plan type. EQUAL HOUSING OPPORTUNITY