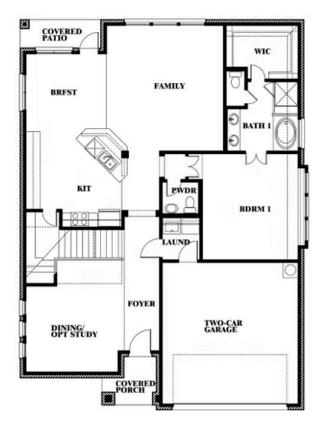

## **Dewberry III**

**DEWBERRY III FLOOR PLAN** 

COMMUNITY SALES MANAGER

Jeff Seaton CELL: (940) 365-6323 SALES OFFICE: (972) 347-2028

Dewberry III

ARROWBROOKE CLASSIC 50 2200 BROKEN ARROW DRIVE, AUBREY, TX 76227

LAUNI

FOYER

COVEREI PORCH

DINING/ OPT STUDY Dewberry III Opt. Jack & Jill Bath at Bedroom 2 & 5

This brochure is for general informational purposes and is to be used as a guide only. Changes may be made during the development process and floorplans, dimensions, fixtures, fittings, finishes and specifications are subject to change without notice. Window placement, balcony configuration, wardrobe sizes and living areas may vary slightly within each plan type. EQUAL HOUSING OPPORTUNITY

**BDRM 1** 

TWO-CAR GARAGE