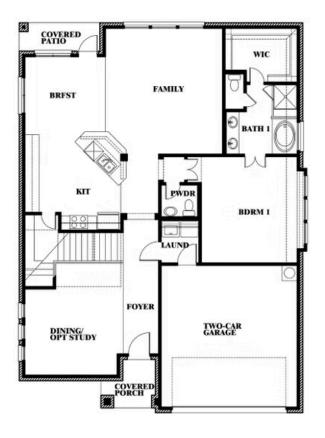

# **Dewberry III**

CLASSIC SERIES

ARROWBROOKE CLASSIC 50 2200 BROKEN ARROW DRIVE, AUBREY, TX 76227 номез from \$564,990

3,261 5 SQUARE FEET BEDROOMS

**3.5** BATHROOMS **2** CAR GARAGE

**ELEVATION C** 

## **Dewberry III**

**DEWBERRY III FLOOR PLAN** 

COMMUNITY SALES MANAGER

Jeff Seaton CELL: (940) 365-6323 SALES OFFICE: (972) 347-2028

Dewberry III

ARROWBROOKE CLASSIC 50 2200 BROKEN ARROW DRIVE, AUBREY, TX 76227