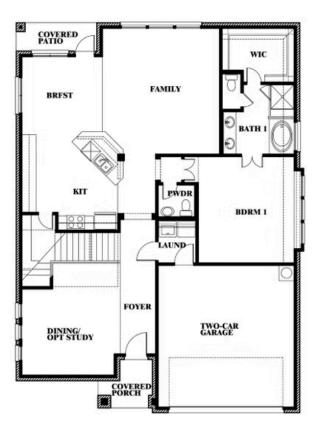

# **Dewberry III**

CLASSIC SERIES

ARROWBROOKE CLASSIC 50 2200 BROKEN ARROW DRIVE, AUBREY, TX 76227 номез from \$564,990

3,261 5 SQUARE FEET BEDROOMS

**3.5** BATHROOMS **2** CAR GARAGE

**ELEVATION C** 

## **Dewberry III**

**DEWBERRY III FLOOR PLAN** 

COMMUNITY SALES MANAGER

Jeff Seaton CELL: (940) 365-6323 SALES OFFICE: (972) 347-2028

Dewberry III

ARROWBROOKE CLASSIC 50 2200 BROKEN ARROW DRIVE, AUBREY, TX 76227