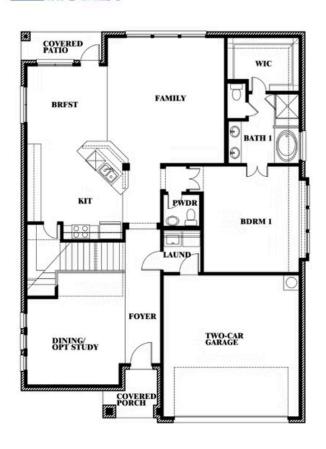

#### **ARROWBROOKE CLASSIC 50**

2200 BROKEN ARROW DRIVE, AUBREY, TX 76227

Dewberry Opt. Bath 3

This brochure is for general informational purposes and is to be used as a guide only. Changes may be made during the development process and floorplans, dimensions, fixtures, fittings, finishes and specifications are subject to change without notice. Window placement, balcony configuration, wardrobe sizes and living areas may vary slightly within each plan type. EQUAL HOUSING OPPORTUNITY