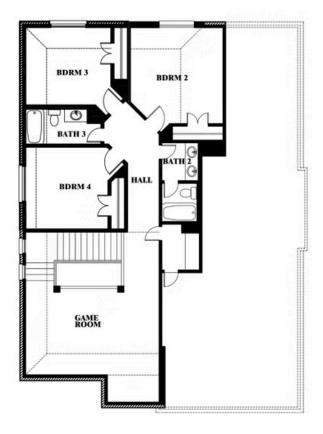

#### **ARROWBROOKE CLASSIC 50**

2200 BROKEN ARROW DRIVE, AUBREY, TX 76227

#### **ARROWBROOKE CLASSIC 50**

2200 BROKEN ARROW DRIVE, AUBREY, TX 76227

Dewberry Opt. Bath 3

This brochure is for general informational purposes and is to be used as a guide only. Changes may be made during the development process and floorplans, dimensions, fixtures, fittings, finishes and specifications are subject to change without notice. Window placement, balcony configuration, wardrobe sizes and living areas may vary slightly within each plan type. EQUAL HOUSING OPPORTUNITY