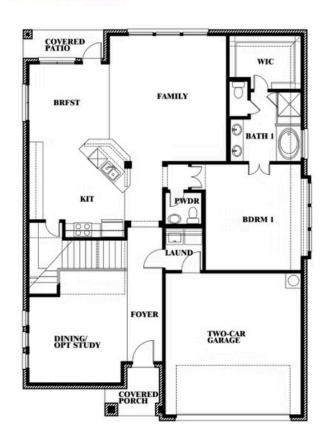

#### **ARROWBROOKE CLASSIC 50**

2200 BROKEN ARROW DRIVE, AUBREY, TX 76227

#### **ARROWBROOKE CLASSIC 50**

2200 BROKEN ARROW DRIVE, AUBREY, TX 76227

Dewberry Opt. Bath 3

This brochure is for general informational purposes and is to be used as a guide only. Changes may be made during the development process and floorplans, dimensions, fixtures, fittings, finishes and specifications are subject to change without notice. Window placement, balcony configuration, wardrobe sizes and living areas may vary slightly within each plan type. EQUAL HOUSING OPPORTUNITY