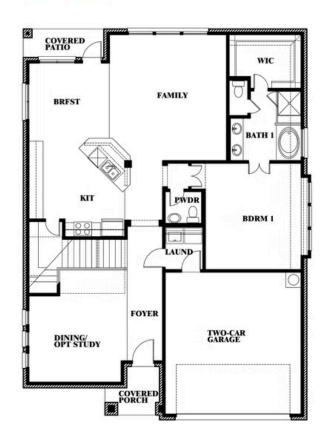

# **Dewberry**

CLASSIC SERIES

**ARROWBROOKE CLASSIC 50** 

2200 BROKEN ARROW DRIVE, AUBREY, TX 76227

**HOMES FROM** 

\$529,990

**2,820** SOUARE FEET

# BEDROOMS 2.5
BATHROOMS

**2** CAR GARAGE

#### **ARROWBROOKE CLASSIC 50**

2200 BROKEN ARROW DRIVE, AUBREY, TX 76227