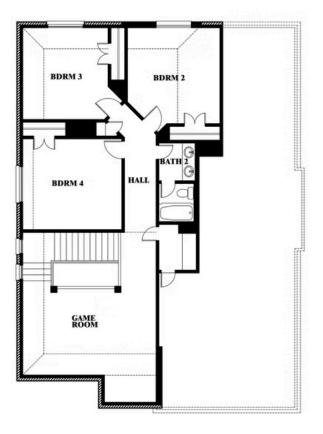

# **Dewberry**

CLASSIC SERIES

**ARROWBROOKE CLASSIC 50** 

2200 BROKEN ARROW DRIVE, AUBREY, TX 76227

**HOMES FROM** 

\$529,990

**2,820** SOUARE FEET

# BEDROOMS 2.5
BATHROOMS

**2** CAR GARAGE

#### **ARROWBROOKE CLASSIC 50**

2200 BROKEN ARROW DRIVE, AUBREY, TX 76227