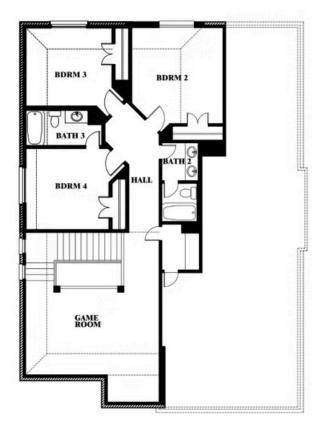

#### **ARROWBROOKE CLASSIC 50**

2200 BROKEN ARROW DRIVE, AUBREY, TX 76227

Dewberry Opt. Bath 3 Ensuite

This brochure is for general informational purposes and is to be used as a guide only. Changes may be made during the development process and floorplans, dimensions, fixtures, fittings, finishes and specifications are subject to change without notice. Window placement, balcony configuration, wardrobe sizes and living areas may vary slightly within each plan type. EQUAL HOUSING OPPORTUNITY