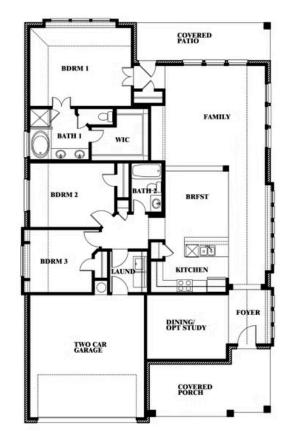

### **ARROWBROOKE CLASSIC 50**

2200 BROKEN ARROW DRIVE, AUBREY, TX 76227

**HOMES FROM** 

\$469,990

**1,840** SOUARE FEET

BEDROOMS

2.0
BATHROOMS

**2** CAR GARAGE

## **ARROWBROOKE CLASSIC 50**

2200 BROKEN ARROW DRIVE, AUBREY, TX 76227

Dogwood

This brochure is for general informational purposes and is to be used as a guide only. Changes may be made during the development process and floorplans, dimensions, fixtures, fittings, finishes and specifications are subject to change without notice. Window placement, balcony configuration, wardrobe sizes and living areas may vary slightly within each plan type. EQUAL HOUSING OPPORTUNITY