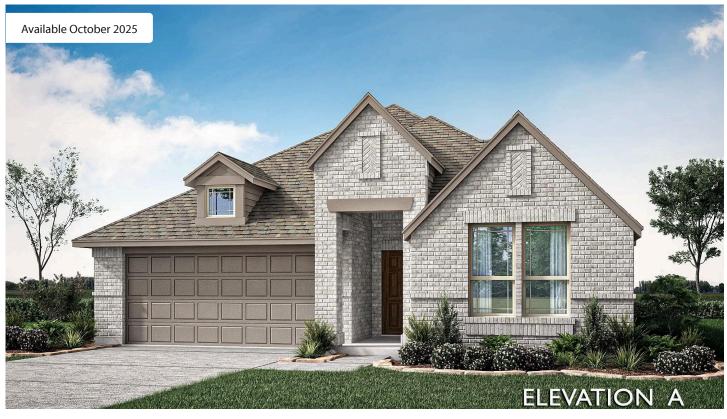

## 1509 Soapberry Drive

AUBREY, TX 76227

**ARROWBROOKE CLASSIC 50** 

JASMINE FLOOR PLAN

PRICED AT \$535,353 \$495,000

2098 SOUARE FEET

4 BEDROOMS 3.0
BATHROOMS

**2** CAR GARAGE

Welcome to Bloomfield's brand new plan, the Jasmine – a thoughtfully designed single-story home boasting 4 bedrooms and 3 bathrooms. This residence exudes charm and functionality, set on an interior lot with a striking brick that enhances its curb appeal. A welcoming covered porch and upgraded 8' Warwick Front Door open into wide hallways and grand windows that flood the home with natural light, while Laminate Wood floors flowing through the main living areas pair beautifully with the contemporary fixtures and create a cohesive, elevated feel. The open-concept Gourmet Kitchen is equipped with custom Shaker cabinets, built-in stainless steel appliances including a gas cooktop, a generous island, sleek Quartz countertops, and under-cabinet lighting that adds both functionality and ambiance. The Primary Suite offers a private retreat with backyard views, a garden tub, walk-in closet, Quartz bathroom countertops, and direct access to the spa-like ensuite bath. Thoughtful upgrades like a tankless water heater, spacious mud room, tall ceilings, and upgraded tile and carpet. Outside, you'll enjoy full landscaping with gutters, a gas drop for grilling on the covered patio, and access to scenic community amenities including trails, a clubhouse, a playground, and more—all in a desirable location in Aubrey. Visit Bloomfield at ArrowBrooke today to experience the Jasmine for yourself!