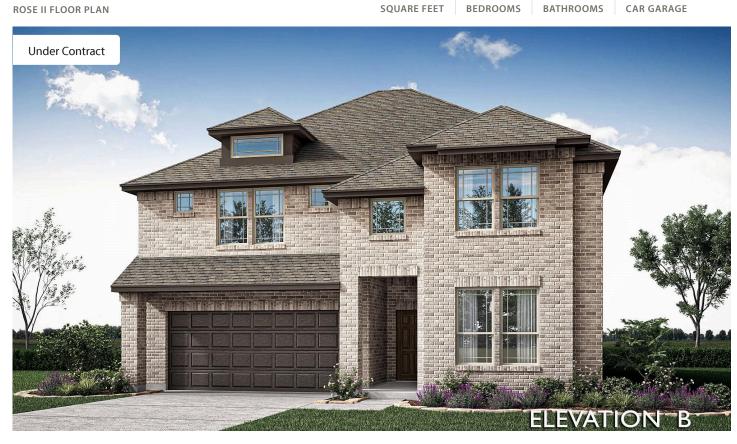

## 1300 Hutton Branch Trail

**AUBREY, TX 76227** 

**ARROWBROOKE CLASSIC 50** 

ROSE II FLOOR PLAN

PRICED AT \$664,311 \$620,000

3558

BEDROOMS

BATHROOMS

## COMMUNITY SALES MANAGER Jeff Seaton

CELL: (940) 365-6323 SALES OFFICE: (972) 347-2028

Step into the Rose II by Bloomfield Homes, where elegance meets functionality in this stunning two-story residence set on an interior lot within an amenity-filled community. With 5 spacious bedrooms, 4 baths, a Study, and upscale features throughout, this home truly has it all. The grand entry showcases an upgraded 8' Warwick Front Door, leading into wide open spaces enhanced by Laminate Wood floors and vaulted ceilings that add a sense of openness and sophistication. The large Family Room opens to the island-centered Deluxe Kitchen, where White Shaker cabinets, Quartz countertops, undercabinet lighting, a custom backsplash, built-in stainless steel appliances, pot and pan drawers, and a wood vent hood create a stylish and functional heart of the home. The Study, enclosed by elegant glass French doors, offers a private workspace, while window seats and designer window coverings throughout add comfort and charm. The Primary Suite provides a spalike retreat with a luxurious ensuite bath featuring custom finishes in Bath 1, a garden tub, separate shower, and a spacious walk-in closet. Upstairs, an oversized Game Room and Media Room offer versatile entertainment space, joined by a Jack and Jill bath and upgraded carpet and tile selections throughout. Thoughtful enhancements like Quartz countertops in all bathrooms, upgraded electrical features, 2-inch faux wood blinds, a mud room, gutters, and a tankless water heater maximize both comfort and efficiency. Enjoy outdoor living with a covered patio equipped with a gas drop for grilling, all wrapped in a timeless all-brick elevation that adds to the home's refined curb appeal.