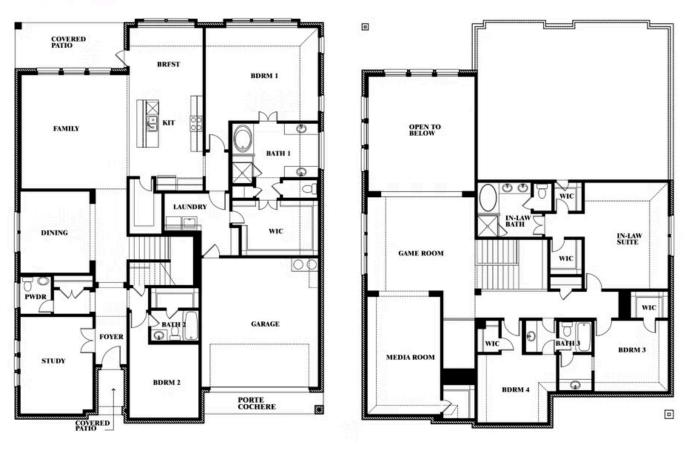

## **Bellflower IV**

### **ARROWBROOKE CLASSIC 60**

2200 BROKEN ARROW DRIVE, AUBREY, TX 76227

### Bellflower IV

This brochure is for general informational purposes and is to be used as a guide only. Changes may be made during the development process and floorplans, dimensions, fixtures, fittings, finishes and specifications are subject to change without notice. Window placement, balcony configuration, wardrobe sizes and living areas may vary slightly within each plan type. EQUAL HOUSING OPPORTUNITY