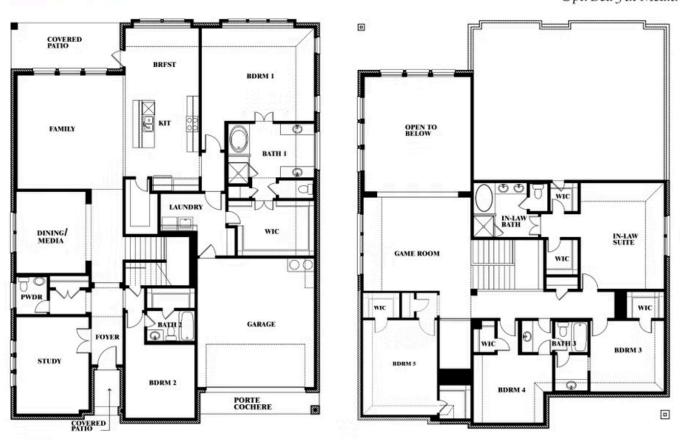

## **Bellflower IV**

### **ARROWBROOKE CLASSIC 60**

2200 BROKEN ARROW DRIVE, AUBREY, TX 76227

### Bellflower IV Opt. Bed 5 at Media

This brochure is for general informational purposes and is to be used as a guide only. Changes may be made during the development process and floorplans, dimensions, fixtures, fittings, finishes and specifications are subject to change without notice. Window placement, balcony configuration, wardrobe sizes and living areas may vary slightly within each plan type. EQUAL HOUSING OPPORTUNITY