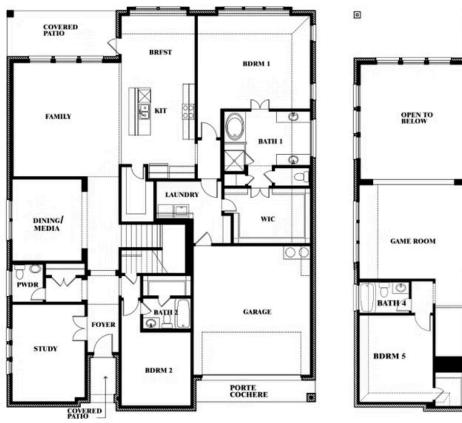

## **Bellflower IV**

### **ARROWBROOKE CLASSIC 60**

2200 BROKEN ARROW DRIVE, AUBREY, TX 76227

### Bellflower IV Opt. Bed 5/Bath 4 at Media

This brochure is for general informational purposes and is to be used as a guide only. Changes may be made during the development process and floorplans, dimensions, fixtures, fittings, finishes and specifications are subject to change without notice. Window placement, balcony configuration, wardrobe sizes and living areas may vary slightly within each plan type. EQUAL HOUSING OPPORTUNITY