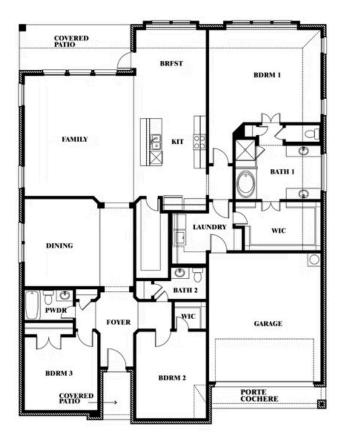

#### **ARROWBROOKE CLASSIC 60**

2200 BROKEN ARROW DRIVE, AUBREY, TX 76227

**HOMES FROM** 

\$544,990

2,519 SOUARE FEET

BEDROOMS

2.5 BATHROOMS 2

CAR GARAGE

#### **ARROWBROOKE CLASSIC 60**

2200 BROKEN ARROW DRIVE, AUBREY, TX 76227

This brochure is for general informational purposes and is to be used as a guide only. Changes may be made during the development process and floorplans, dimensions, fixtures, fittings, finishes and specifications are subject to change without notice. Window placement, balcony configuration, wardrobe sizes and living areas may vary slightly within each plan type. EQUAL HOUSING OPPORTUNITY