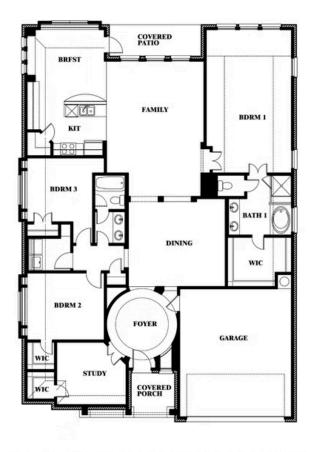

# Carolina

**CLASSIC SERIES** 

**ARROWBROOKE CLASSIC 60** 

2200 BROKEN ARROW DRIVE, AUBREY, TX 76227

**HOMES FROM** 

\$514,990

**2,313** SOUARE FEET

BEDROOMS

2.0
BATHROOMS

2

CAR GARAGE