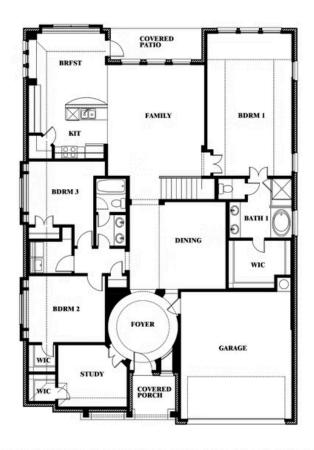

# **Carolina III**

**CLASSIC SERIES** 

**ARROWBROOKE CLASSIC 60** 

2200 BROKEN ARROW DRIVE, AUBREY, TX 76227

**HOMES FROM** 

\$569,990

3,067

3.0

### Carolina III

This brochure is for general informational purposes and is to be used as a guide only. Changes may be made during the development process and floorplans, dimensions, fixtures, fittings, finishes and specifications are subject to change without notice. Window placement, balcony configuration, wardrobe sizes and living areas may vary slightly within each plan type. EQUAL HOUSING OPPORTUNITY