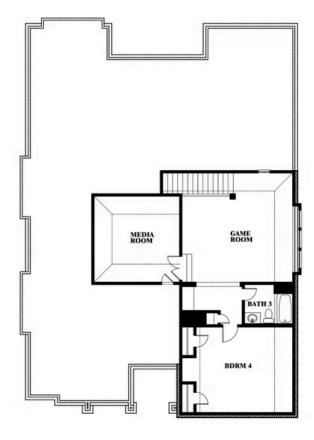

# **Carolina IV**

**CLASSIC SERIES** 

**ARROWBROOKE CLASSIC 60** 

2200 BROKEN ARROW DRIVE, AUBREY, TX 76227

**HOMES FROM** 

\$584,990

3,280 SOUARE FEET

BEDROOMS

3.0 **BATHROOMS**  2

CAR GARAGE

## Carolina IV

This brochure is for general informational purposes and is to be used as a guide only. Changes may be made during the development process and floorplans, dimensions, fixtures, fittings, finishes and specifications are subject to change without notice. Window placement, balcony configuration, wardrobe sizes and living areas may vary slightly within each plan type. EQUAL HOUSING OPPORTUNITY