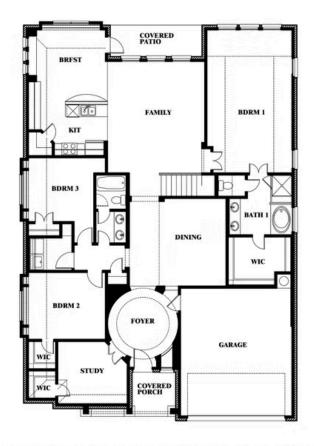

# **Carolina IV**

**CLASSIC SERIES** 

**ARROWBROOKE CLASSIC 60** 

2200 BROKEN ARROW DRIVE, AUBREY, TX 76227

**HOMES FROM** 

\$584,990

3,280 SOUARE FEET

BEDROOMS

3.0 **BATHROOMS**  2

CAR GARAGE

## Carolina IV

This brochure is for general informational purposes and is to be used as a guide only. Changes may be made during the development process and floorplans, dimensions, fixtures, fittings, finishes and specifications are subject to change without notice. Window placement, balcony configuration, wardrobe sizes and living areas may vary slightly within each plan type. EQUAL HOUSING OPPORTUNITY