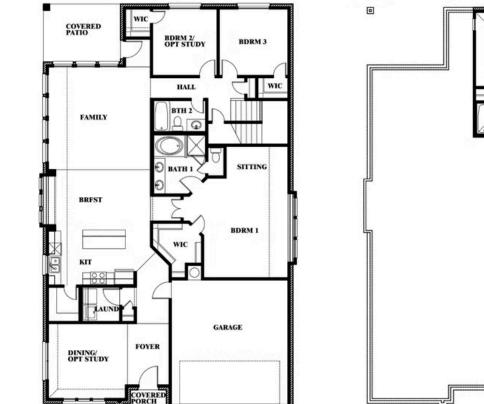

2,454 4 SQUARE FEET BEDROOMS

**3.0** BATHROOMS **2** CAR GARAGE

Document generated Sep 8, 2025. Prices, plans, square footage, features and materials are subject to change at any time without notice and vary among communities. Listed prices are for informational purposes only, are not binding, and do not create any contractual obligation(s). The price of any home is dependent on numerous factors, all of which are unique to a specific home, and is not guaranteed until specified in a binding contract. Pricing of elevations and additional optional beds/baths vary per plan. Some plans require a premium homesite. Please ask the Community Manager for details. Renderings of homes are artist concepts and may not reflect exact colors and materials.