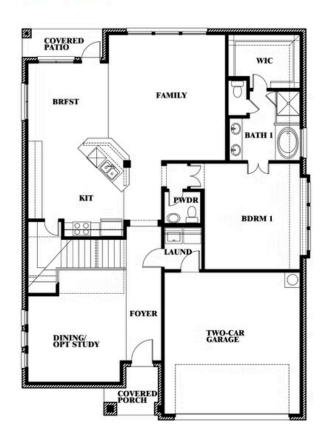

# **Dewberry**

CLASSIC SERIES

**ARROWBROOKE CLASSIC 60** 

2200 BROKEN ARROW DRIVE, AUBREY, TX 76227

**HOMES FROM** 

\$544,990

**2,820** SOUARE FEET

# BEDROOMS 2.5
BATHROOMS

2

CAR GARAGE

#### **ARROWBROOKE CLASSIC 60**

2200 BROKEN ARROW DRIVE, AUBREY, TX 76227