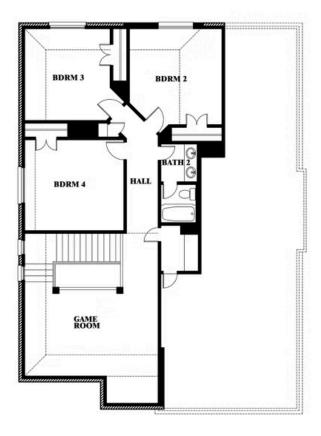

# **Dewberry**

CLASSIC SERIES

**ARROWBROOKE CLASSIC 60** 

2200 BROKEN ARROW DRIVE, AUBREY, TX 76227

**HOMES FROM** 

\$544,990

**2,820** SOUARE FEET

# BEDROOMS 2.5
BATHROOMS

2

CAR GARAGE

#### **ARROWBROOKE CLASSIC 60**

2200 BROKEN ARROW DRIVE, AUBREY, TX 76227