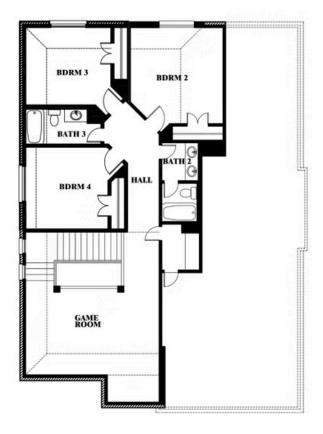

### **Dewberry**

#### **ARROWBROOKE CLASSIC 60**

2200 BROKEN ARROW DRIVE, AUBREY, TX 76227

Dewberry Opt. Bath 3

This brochure is for general informational purposes and is to be used as a guide only. Changes may be made during the development process and floorplans, dimensions, fixtures, fittings, finishes and specifications are subject to change without notice. Window placement, balcony configuration, wardrobe sizes and living areas may vary slightly within each plan type. EQUAL HOUSING OPPORTUNITY