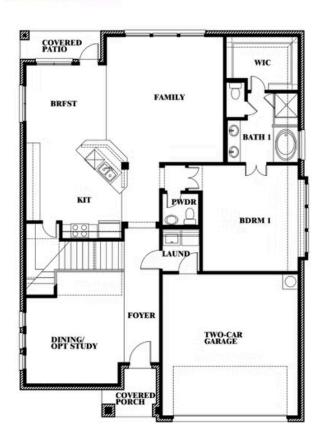

## **Dewberry**

#### **ARROWBROOKE CLASSIC 60**

2200 BROKEN ARROW DRIVE, AUBREY, TX 76227

### Dewberry

This brochure is for general informational purposes and is to be used as a guide only. Changes may be made during the development process and floorplans, dimensions, fixtures, fittings, finishes and specifications are subject to change without notice. Window placement, balcony configuration, wardrobe sizes and living areas may vary slightly within each plan type. EQUAL HOUSING OPPORTUNITY