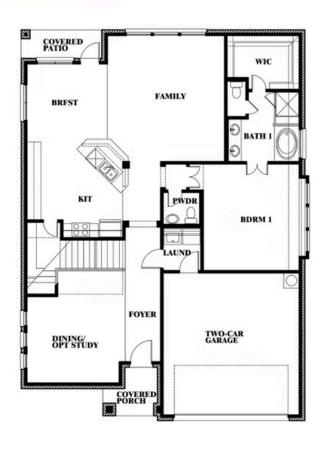

#### **ARROWBROOKE CLASSIC 60**

2200 BROKEN ARROW DRIVE, AUBREY, TX 76227

Dewberry Opt. Bath 3

This brochure is for general informational purposes and is to be used as a guide only. Changes may be made during the development process and floorplans, dimensions, fixtures, fittings, finishes and specifications are subject to change without notice. Window placement, balcony configuration, wardrobe sizes and living areas may vary slightly within each plan type. EQUAL HOUSING OPPORTUNITY