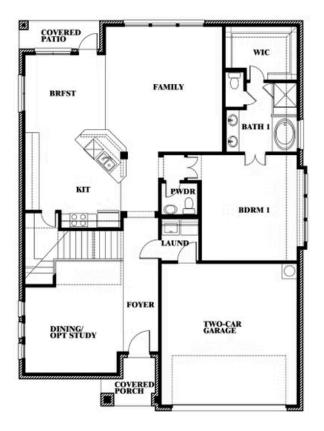

# **Dewberry III**

CLASSIC SERIES

ARROWBROOKE CLASSIC 60 2200 BROKEN ARROW DRIVE, AUBREY, TX 76227 номез from \$579,990

3,261 5 SQUARE FEET BEDROOMS

**3.5** BATHROOMS

**2** CAR GARAGE

# **Dewberry III**

**DEWBERRY III FLOOR PLAN** 

COMMUNITY SALES MANAGER

Jeff Seaton CELL: (940) 365-6323 SALES OFFICE: (972) 347-2028

Dewberry III

ARROWBROOKE CLASSIC 60 2200 BROKEN ARROW DRIVE, AUBREY, TX 76227

This brochure is for general informational purposes and is to be used as a guide only. Changes may be made during the development process and floor plans, dimensions, fixtures, fittings, finishes and specifications are subject to change without notice. Window placement, balcony configuration, wardrobe sizes and living areas may vary slightly within each plan type. EQUAL HOUSING OPPORTUNITY.