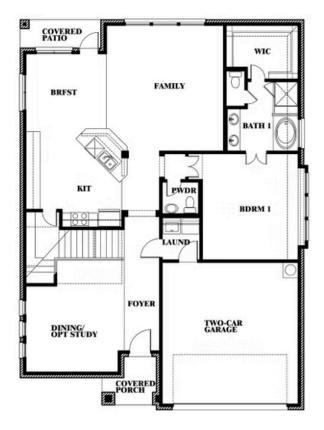

# **Dewberry III**

CLASSIC SERIES

ARROWBROOKE CLASSIC 60 2200 BROKEN ARROW DRIVE, AUBREY, TX 76227 номез from \$579,990

3,261 5 SQUARE FEET BEDROOMS

**3.5** BATHROOMS

**2** CAR GARAGE

# **Dewberry III**

**DEWBERRY III FLOOR PLAN** 

COMMUNITY SALES MANAGER

Jeff Seaton CELL: (940) 365-6323 SALES OFFICE: (972) 347-2028

Dewberry III

ARROWBROOKE CLASSIC 60 2200 BROKEN ARROW DRIVE, AUBREY, TX 76227

This brochure is for general informational purposes and is to be used as a guide only. Changes may be made during the development process and floor plans, dimensions, fixtures, fittings, finishes and specifications are subject to change without notice. Window placement, balcony configuration, wardrobe sizes and living areas may vary slightly within each plan type. EQUAL HOUSING OPPORTUNITY.