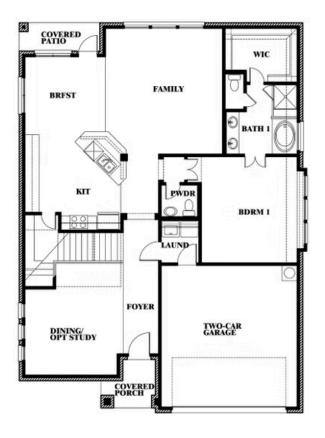

# **Dewberry III**

CLASSIC SERIES

ARROWBROOKE CLASSIC 60 2200 BROKEN ARROW DRIVE, AUBREY, TX 76227 номез from \$579,990

3,261 5 SQUARE FEET BEDROOMS

**3.5** BATHROOMS

**2** CAR GARAGE

# **Dewberry III**

**DEWBERRY III FLOOR PLAN** 

COMMUNITY SALES MANAGER

Jeff Seaton CELL: (940) 365-6323 SALES OFFICE: (972) 347-2028

Dewberry III

ARROWBROOKE CLASSIC 60 2200 BROKEN ARROW DRIVE, AUBREY, TX 76227

This brochure is for general informational purposes and is to be used as a guide only. Changes may be made during the development process and floor plans, dimensions, fixtures, fittings, finishes and specifications are subject to change without notice. Window placement, balcony configuration, wardrobe sizes and living areas may vary slightly within each plan type. EQUAL HOUSING OPPORTUNITY.