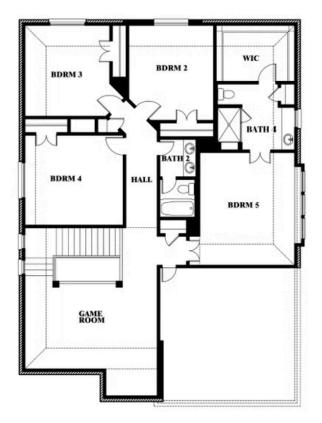

# **Dewberry III**

**OPT BATH 3 ENSUITE** 

#### BLOOMFIELD HOMES

COMMUNITY SALES MANAGER

Jeff Seaton CELL: (940) 365-6323 SALES OFFICE: (972) 347-2028

> Dewberry III Opt. Bath 3 Ensuite

ARROWBROOKE CLASSIC 60 2200 BROKEN ARROW DRIVE, AUBREY, TX 76227

This brochure is for general informational purposes and is to be used as a guide only. Changes may be made during the development process and floorplans, dimensions, fixtures, fittings, finishes and specifications are subject to change without notice. Window placement, balcony configuration, wardrobe sizes and living areas may vary slightly within each plan type. EQUAL HOUSING OPPORTUNITY