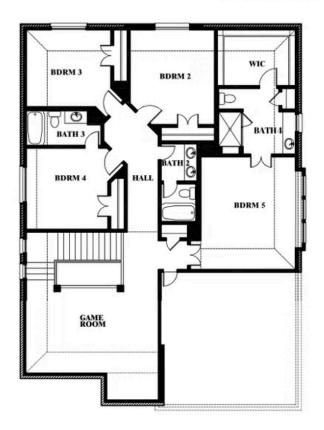

### **Dewberry III**

**OPT JACK & JILL BATH AT BEDROOM 2 & 5** 

COMMUNITY SALES MANAGER

Jeff Seaton CELL: (940) 365-6323 SALES OFFICE: (972) 347-2028

ARROWBROOKE CLASSIC 60 2200 BROKEN ARROW DRIVE, AUBREY, TX 76227

Dewberry III Opt. Jack & Jill Bath at Bedroom 2 & 5

This brochure is for general informational purposes and is to be used as a guide only. Changes may be made during the development process and floorplans, dimensions, fixtures, fittings, finishes and specifications are subject to change without notice. Window placement, balcony configuration, wardrobe sizes and living areas may vary slightly within each plan type. EQUAL HOUSING OPPORTUNITY