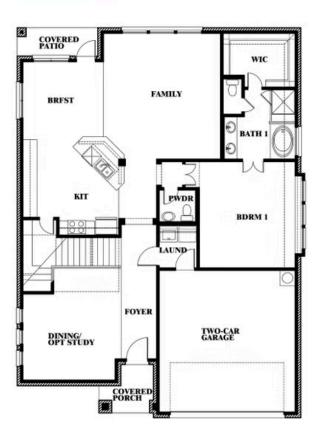

# **Dewberry III**

CLASSIC SERIES

ARROWBROOKE CLASSIC 60 2200 BROKEN ARROW DRIVE, AUBREY, TX 76227 номез from \$579,990

3,261 5 SQUARE FEET BEDROOMS

**3.5** BATHROOMS

**2** CAR GARAGE

# **Dewberry III**

**DEWBERRY III FLOOR PLAN** 

COMMUNITY SALES MANAGER

Jeff Seaton CELL: (940) 365-6323 SALES OFFICE: (972) 347-2028

Dewberry III

ARROWBROOKE CLASSIC 60 2200 BROKEN ARROW DRIVE, AUBREY, TX 76227

This brochure is for general informational purposes and is to be used as a guide only. Changes may be made during the development process and floor plans, dimensions, fixtures, fittings, finishes and specifications are subject to change without notice. Window placement, balcony configuration, wardrobe sizes and living areas may vary slightly within each plan type. EQUAL HOUSING OPPORTUNITY.