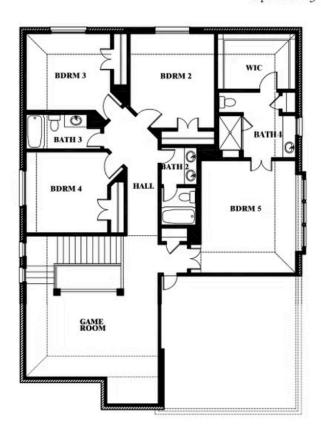

# **Dewberry III**

**OPT BATH 3 ENSUITE** 

#### BLOOMFIELD HOMES

COMMUNITY SALES MANAGER

Jeff Seaton CELL: (940) 365-6323 SALES OFFICE: (972) 347-2028

> Dewberry III Opt. Bath 3 Ensuite

ARROWBROOKE CLASSIC 60 2200 BROKEN ARROW DRIVE, AUBREY, TX 76227

This brochure is for general informational purposes and is to be used as a guide only. Changes may be made during the development process and floorplans, dimensions, fixtures, fittings, finishes and specifications are subject to change without notice. Window placement, balcony configuration, wardrobe sizes and living areas may vary slightly within each plan type. EQUAL HOUSING OPPORTUNITY