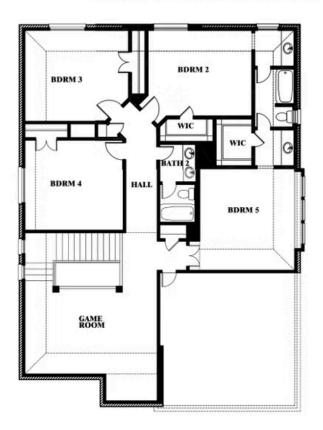

### **Dewberry III**

**OPT JACK & JILL BATH AT BEDROOM 2 & 5** 

COMMUNITY SALES MANAGER

Jeff Seaton CELL: (940) 365-6323 SALES OFFICE: (972) 347-2028

ARROWBROOKE CLASSIC 60 2200 BROKEN ARROW DRIVE, AUBREY, TX 76227

Dewberry III Opt. Jack & Jill Bath at Bedroom 2 & 5

This brochure is for general informational purposes and is to be used as a guide only. Changes may be made during the development process and floorplans, dimensions, fixtures, fittings, finishes and specifications are subject to change without notice. Window placement, balcony configuration, wardrobe sizes and living areas may vary slightly within each plan type. EQUAL HOUSING OPPORTUNITY