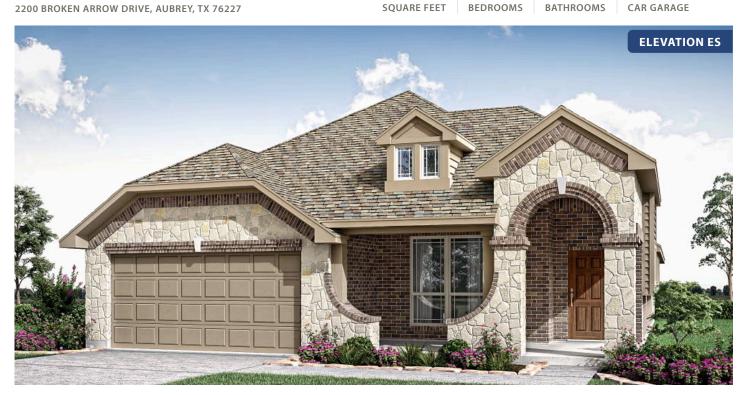

# **Dogwood**

CLASSIC SERIES

**ARROWBROOKE CLASSIC 60** 

2200 BROKEN ARROW DRIVE, AUBREY, TX 76227

**HOMES FROM** 

\$484,990

1,840 SOUARE FEET

BEDROOMS

### **ARROWBROOKE CLASSIC 60**

2200 BROKEN ARROW DRIVE, AUBREY, TX 76227

Dogwood

This brochure is for general informational purposes and is to be used as a guide only. Changes may be made during the development process and floorplans, dimensions, fixtures, fittings, finishes and specifications are subject to change without notice. Window placement, balcony configuration, wardrobe sizes and living areas may vary slightly within each plan type. EQUAL HOUSING OPPORTUNITY