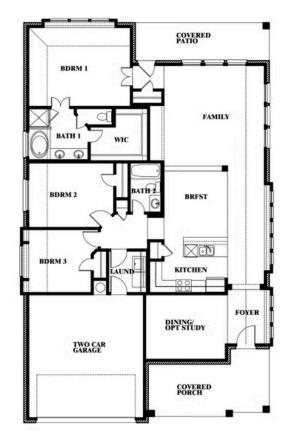

# **Dogwood**

CLASSIC SERIES

**ARROWBROOKE CLASSIC 60** 

2200 BROKEN ARROW DRIVE, AUBREY, TX 76227

**HOMES FROM** 

\$484,990

1,840 SOUARE FEET

BEDROOMS

2.0 BATHROOMS 2