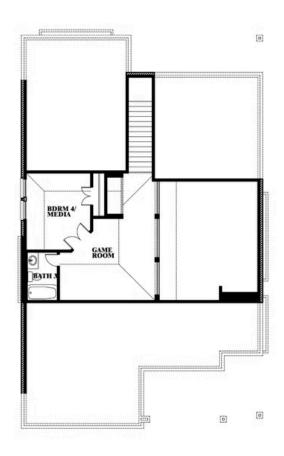

# **Dogwood III**

CLASSIC SERIES

**ARROWBROOKE CLASSIC 60** 

2200 BROKEN ARROW DRIVE, AUBREY, TX 76227

**HOMES FROM** 

\$524,990

**2,333** SOUARE FEET

# BEDROOMS 3.0 BATHROOMS

**2** CAR GARAGE