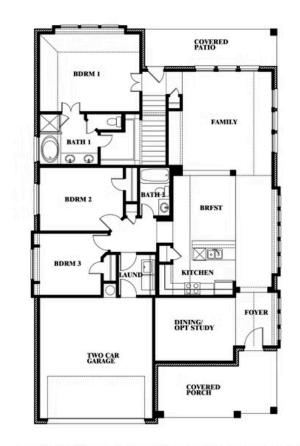

# **Dogwood III**

CLASSIC SERIES

**ARROWBROOKE CLASSIC 60** 

2200 BROKEN ARROW DRIVE, AUBREY, TX 76227

**HOMES FROM** 

\$524,990

**2,333** SOUARE FEET

# BEDROOMS 3.0 BATHROOMS

**2** CAR GARAGE