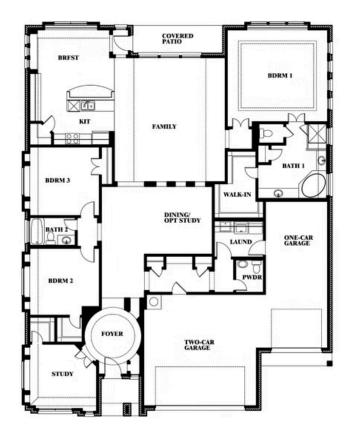

# **Primrose FE**

**CLASSIC SERIES** 

**ARROWBROOKE CLASSIC 60** 

2200 BROKEN ARROW DRIVE, AUBREY, TX 76227

**HOMES FROM** 

\$588,990

2,775 SOUARE FEET

**3**BEDROOMS

2.5
BATHROOMS

3 CAR GARAGE