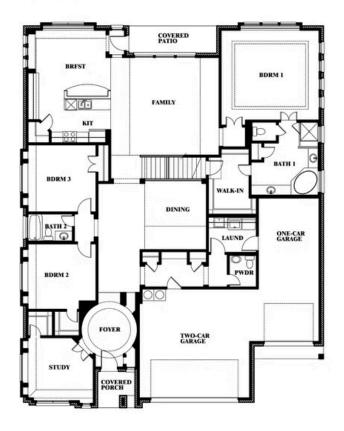

# **Primrose FE II**

**CLASSIC SERIES** 

**ARROWBROOKE CLASSIC 60** 

2200 BROKEN ARROW DRIVE, AUBREY, TX 76227

**HOMES FROM** 

\$627,990

3,336 SOUARE FEET

**3**BEDROOMS

3.5
BATHROOMS

3

CAR GARAGE