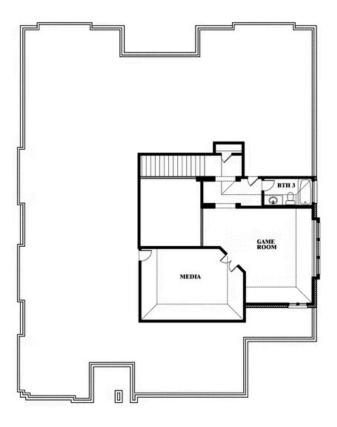

# **Primrose FE III**

**CLASSIC SERIES** 

**ARROWBROOKE CLASSIC 60** 

2200 BROKEN ARROW DRIVE, AUBREY, TX 76227

**HOMES FROM** 

\$637,990

3,525 SOUARE FEET

3 BEDROOMS

## **Primrose FE III**

#### **ARROWBROOKE CLASSIC 60**

2200 BROKEN ARROW DRIVE, AUBREY, TX 76227