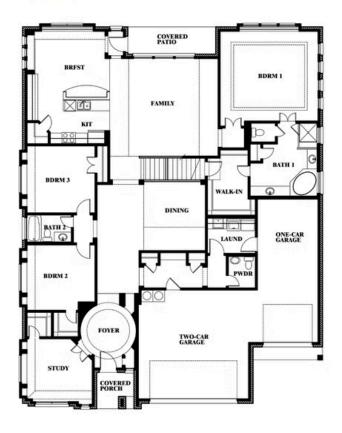

# **Primrose FE III**

**CLASSIC SERIES** 

**ARROWBROOKE CLASSIC 60** 

2200 BROKEN ARROW DRIVE, AUBREY, TX 76227

**HOMES FROM** 

\$637,990

3,525 SOUARE FEET

3 BEDROOMS

3.5 BATHROOMS 3