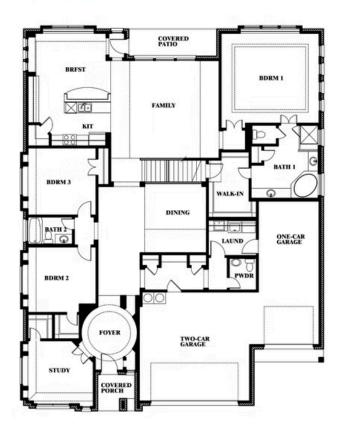

# **Primrose FE VI**

**CLASSIC SERIES** 

**ARROWBROOKE CLASSIC 60** 

2200 BROKEN ARROW DRIVE, AUBREY, TX 76227

**HOMES FROM** 

\$678,990

4,065 SOUARE FEET

5 BEDROOMS

4.5 **BATHROOMS**  3

CAR GARAGE