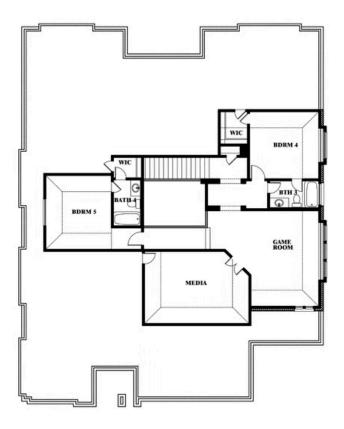

# **Primrose FE VI**

**CLASSIC SERIES** 

**ARROWBROOKE CLASSIC 60** 

2200 BROKEN ARROW DRIVE, AUBREY, TX 76227

**HOMES FROM** 

\$678,990

4,065 SOUARE FEET

5 BEDROOMS

4.5 **BATHROOMS**  3

CAR GARAGE