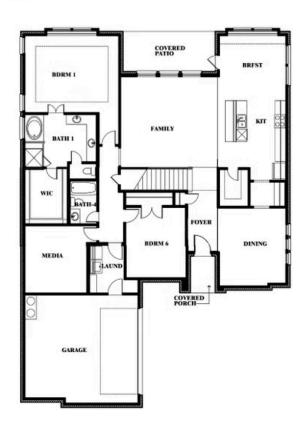

#### **ARROWBROOKE CLASSIC 60**

2200 BROKEN ARROW DRIVE, AUBREY, TX 76227

Seaberry Opt. Bed 6 at Study

Seaberry