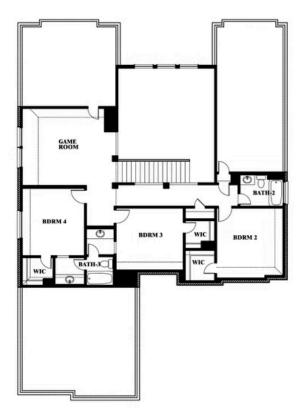

# **Seaberry**

**CLASSIC SERIES** 

**ARROWBROOKE CLASSIC 60** 

2200 BROKEN ARROW DRIVE, AUBREY, TX 76227

**HOMES FROM** 

\$624,990

**3,478** SOUARE FEET

4 BEDROOMS

#### **ARROWBROOKE CLASSIC 60**

2200 BROKEN ARROW DRIVE, AUBREY, TX 76227

Jeff Seaton

CELL: (940) 365-6323 SALES OFFICE: (972) 347-2028

#### **ARROWBROOKE CLASSIC 60**

2200 BROKEN ARROW DRIVE, AUBREY, TX 76227

Seaberry Opt. Bed 6 at Study

Seaberry

## **ARROWBROOKE CLASSIC 60**

2200 BROKEN ARROW DRIVE, AUBREY, TX 76227

Seaberry Opt. Mini Garage at Dining

Jeff Seaton

CELL: (940) 365-6323 SALES OFFICE: (972) 347-2028

#### **ARROWBROOKE CLASSIC 60**

2200 BROKEN ARROW DRIVE, AUBREY, TX 76227

Seaberry Opt. Bed 5 at Media