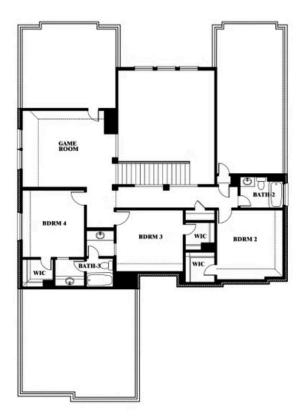

# **Seaberry**

**CLASSIC SERIES** 

**ARROWBROOKE CLASSIC 60** 

2200 BROKEN ARROW DRIVE, AUBREY, TX 76227

**HOMES FROM** 

\$624,990

**3,478** SOUARE FEET

4 BEDROOMS

3.5
BATHROOMS

**2** CAR GARAGE

Jeff Seaton

CELL: (940) 365-6323 SALES OFFICE: (972) 347-2028