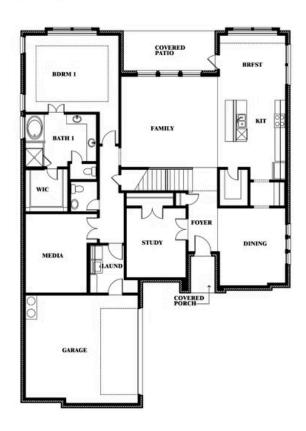

# **Seaberry**

**CLASSIC SERIES** 

**ARROWBROOKE CLASSIC 60** 

2200 BROKEN ARROW DRIVE, AUBREY, TX 76227

**HOMES FROM** 

\$624,990

**3,478** SOUARE FEET

4 BEDROOMS

#### **ARROWBROOKE CLASSIC 60**

2200 BROKEN ARROW DRIVE, AUBREY, TX 76227

Jeff Seaton

CELL: (940) 365-6323 SALES OFFICE: (972) 347-2028

#### **ARROWBROOKE CLASSIC 60**

2200 BROKEN ARROW DRIVE, AUBREY, TX 76227

Seaberry Opt. Bed 6 at Study

Seaberry

## **ARROWBROOKE CLASSIC 60**

2200 BROKEN ARROW DRIVE, AUBREY, TX 76227

Seaberry Opt. Mini Garage at Dining

Jeff Seaton

CELL: (940) 365-6323 SALES OFFICE: (972) 347-2028

#### **ARROWBROOKE CLASSIC 60**

2200 BROKEN ARROW DRIVE, AUBREY, TX 76227

Seaberry Opt. Bed 5 at Media