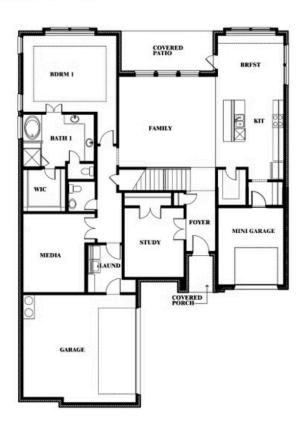

## **ARROWBROOKE CLASSIC 60**

2200 BROKEN ARROW DRIVE, AUBREY, TX 76227

Seaberry Opt. Mini Garage at Dining

Jeff Seaton

CELL: (940) 365-6323 SALES OFFICE: (972) 347-2028