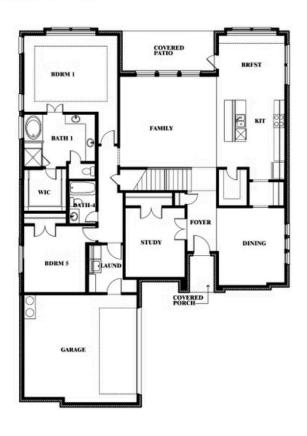

#### **ARROWBROOKE CLASSIC 60**

2200 BROKEN ARROW DRIVE, AUBREY, TX 76227

Seaberry Opt. Bed 5 at Media