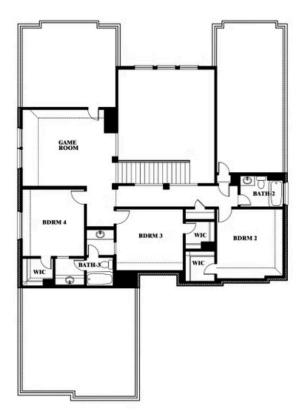

## Seaberry

#### **ARROWBROOKE CLASSIC 60**

2200 BROKEN ARROW DRIVE, AUBREY, TX 76227

Seaberry Opt. Bed 5 at Media