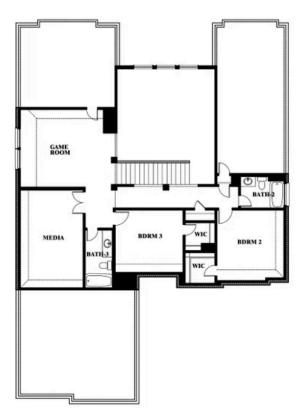

## Seaberry II

#### **ARROWBROOKE CLASSIC 60**

2200 BROKEN ARROW DRIVE, AUBREY, TX 76227