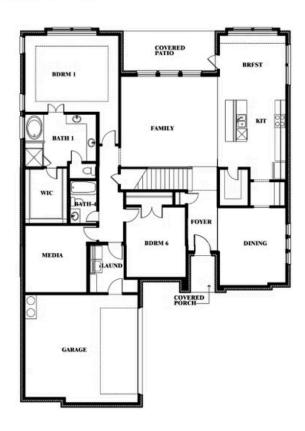

## Seaberry II

#### **ARROWBROOKE CLASSIC 60**

2200 BROKEN ARROW DRIVE, AUBREY, TX 76227