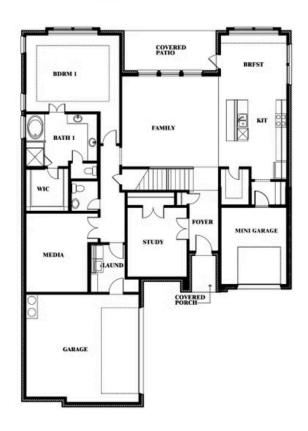

## Seaberry II

#### **ARROWBROOKE CLASSIC 60**

2200 BROKEN ARROW DRIVE, AUBREY, TX 76227

Seaberry II Opt. Mini Garage at Dining