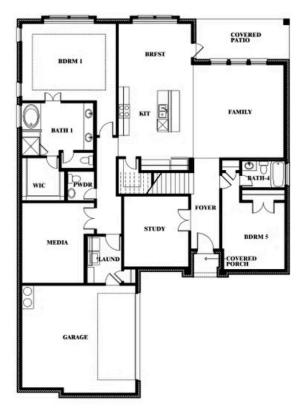

COMMUNITY SALES MANAGER

Jeff Seaton CELL: (940) 365-6323 SALES OFFICE: (972) 347-2028

Spring Cress

ARROWBROOKE CLASSIC 60 2200 BROKEN ARROW DRIVE, AUBREY, TX 76227

This brochure is for general informational purposes and is to be used as a guide only. Changes may be made during the development process and floorplans, dimensions, fixtures, fittings, finishes and specifications are subject to change without notice. Window placement, balcony configuration, wardrobe sizes and living areas may vary slightly within each plan type. EQUAL HOUSING OPPORTUNITY