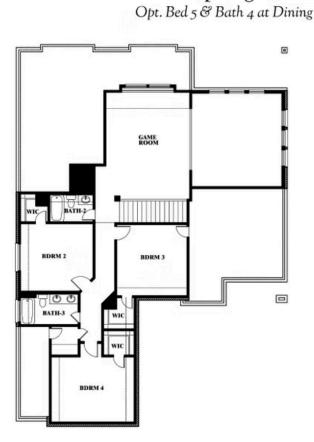

COMMUNITY SALES MANAGER

Jeff Seaton CELL: (940) 365-6323 SALES OFFICE: (972) 347-2028

Spring Cress

ARROWBROOKE CLASSIC 60 2200 BROKEN ARROW DRIVE, AUBREY, TX 76227

This brochure is for general informational purposes and is to be used as a guide only. Changes may be made during the development process and floorplans, dimensions, fixtures, fittings, finishes and specifications are subject to change without notice. Window placement, balcony configuration, wardrobe sizes and living areas may vary slightly within each plan type. EQUAL HOUSING OPPORTUNITY