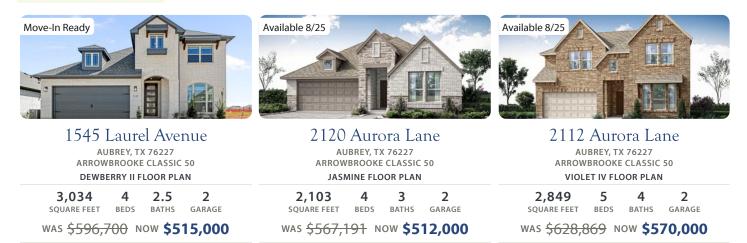

## **Other Available Homes in ArrowBrooke**

2200 BROKEN ARROW DRIVE · AUBREY, TX 76227

## **AVAILABLE HOMES**

Document generated Jul 16, 2025. Prices, plans, square footage, features and materials are subject to change at any time without notice and vary among communities. Listed prices are for informational purposes only, are not binding, and do not create any contractual obligation(s). The price of any home is dependent on numerous factors, all of which are unique to a specific home, and is not guaranteed until specified in a binding contract. Pricing of elevations and additional optional beds/baths vary per plan. Some plans require a premium homesite. Please ask the Community Manager for details. Renderings of homes are artist concepts and may not reflect exact colors and materials.

was \$532,488 Now \$500,000

Document generated Jul 16, 2025. Prices, plans, square footage, features and materials are subject to change at any time without notice and vary among communities. Listed prices are for informational purposes only, are not binding, and do not create any contractual obligation(s). The price of any home is dependent on numerous factors, all of which are unique to a specific home, and is not guaranteed until specified in a binding contract. Pricing of elevations and additional optional beds/baths vary per plan. Some plans require a premium homesite. Please ask the Community Manager for details. Renderings of homes are artist concepts and may not reflect exact colors and materials.