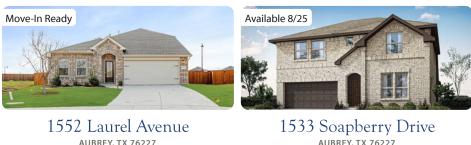

## **AVAILABLE HOMES**

|             | DRET, I  | (76227   |        |
|-------------|----------|----------|--------|
| REDB        | UD II FL | OOR PLAN | N      |
| 2,681       | 5        | 3        | 2      |
| SQUARE FEET | BEDS     | BATHS    | GARAGE |

| 1         |                     |                                          | Pro-                  |
|-----------|---------------------|------------------------------------------|-----------------------|
| -         |                     | Drive                                    |                       |
| ENIA FL   | OOR PLAI            | N                                        |                       |
| 5<br>BEDS | <b>4</b><br>BATHS   | <b>2</b><br>garage                       |                       |
|           | BREY, TX<br>ENIA FL | BREY, TX 76227<br>ENIA FLOOR PLAI<br>5 4 | ENIA FLOOR PLAN 5 4 2 |