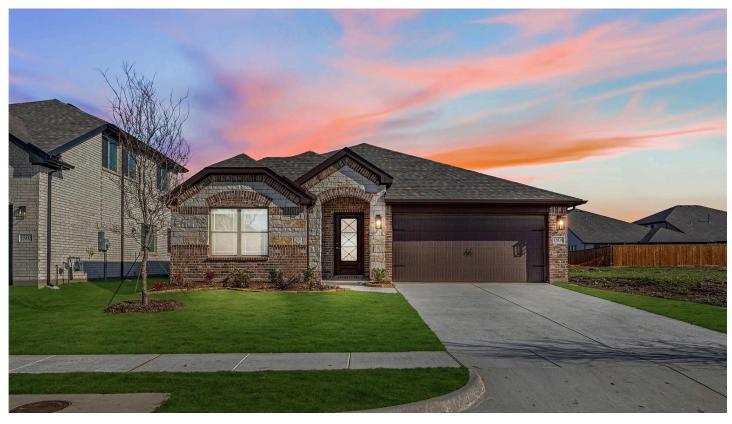

## 1509 Laurel Avenue

AUBREY, TX 76227

ARROWBROOKE ELEMENTS

CAMELLIA FLOOR PLAN

PRICED AT \$451,880 \$395,000

1672 SOUARE FEET

**5** BEDROOMS 2.0
BATHROOMS

**2** CAR GARAGE

Explore the sought-after Camellia floor plan by Bloomfield, a highlight of the Elements series. This welcoming residence features sleek modern finishes, wide hallways, and generous windows that flood every room with natural light. With 3 bedrooms and 2 bathrooms, the home is elegantly finished with a brick and stone exterior and a striking 8' custom door. Inside, you'll find quartz countertops in the kitchen and bathrooms, and laminate flooring throughout. The contemporary kitchen showcases a wall of flat-panel cabinets, a spacious pantry, and an island ideal for barstools. Nearby, a charming dining nook with window seating enhances your dining experience. The Primary Suite offers a touch of luxury with a bathroom featuring a separate shower, garden tub, and a walk-in closet. Additional highlights include electrical upgrades, blinds, gutters, and a gas stub for the grill, this home lives large. Experience modern luxury at ArrowBrooke today!