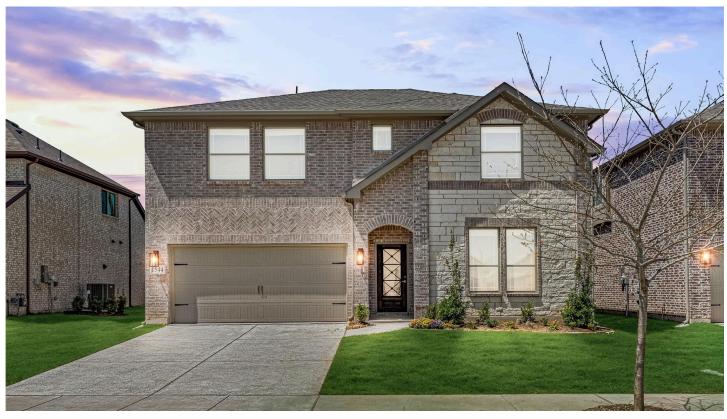

## 1544 Laurel Avenue

AUBREY, TX 76227

ARROWBROOKE ELEMENTS

GARDENIA FLOOR PLAN

PRICED AT \$540,636 \$490,000

2640 SOUARE FEET

5 BEDROOMS 4.0
BATHROOMS

**2** CAR GARAGE

Welcome to Bloomfield's Gardenia plan, a 5 bedroom, 4 bath home where luxury and style meet. Adorned with a stunning brick and stone elevation and an upgraded 6'8 Glass and Iron front door, this home exudes charm. Tile floors grace the spacious first floor, leading to an inviting Primary Suite with an ensuite bath and generous walk-in closet. The contemporary Gourmet Kitchen is a chef's dream, featuring flat panel cabinets, an island, a walk-in pantry, and gas cooking on stainless steel appliances. Quartz countertops adorn the kitchen and bathrooms, while the breakfast area seamlessly flows into the Family Room with access to a covered back patio and gas stub for the grill. Upstairs, Game Room flex space awaits along with 2 baths and 3 bedrooms, each boasting walk-in closets. Additional highlights include window seats and a mud bench off a 2-car garage. With blinds, gutters, and electrical and lighting upgrades, this home is ready for effortless entertaining. Interior lot in the sought-after community - Experience Bloomfield today!