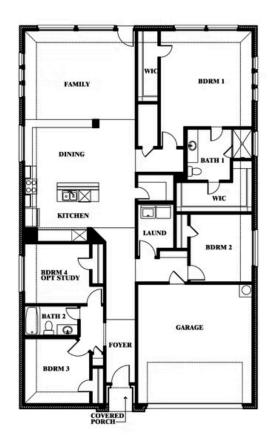

# Redbud

**ELEMENTS SERIES** 

### **ARROWBROOKE ELEMENTS**

2200 BROKEN ARROW DRIVE, AUBREY, TX 76227

**HOMES FROM** 

\$442,990

**2,132** SOUARE FEET

4 BEDROOMS 2.0
BATHROOMS

2

CAR GARAGE

## Redbud

#### ARROWBROOKE ELEMENTS

2200 BROKEN ARROW DRIVE, AUBREY, TX 76227

Redbud

This brochure is for general informational purposes and is to be used as a guide only. Changes may be made during the development process and floorplans, dimensions, fixtures, fittings, finishes and specifications are subject to change without notice. Window placement, balcony configuration, wardrobe sizes and living areas may vary slightly within each plan type. EQUAL HOUSING OPPORTUNITY