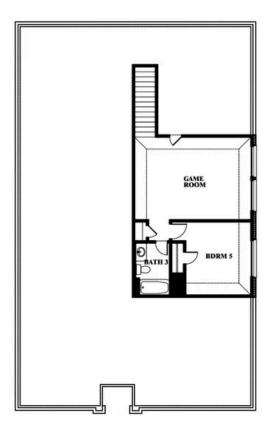

# **Redbud II**

**ELEMENTS SERIES** 

#### ARROWBROOKE ELEMENTS

2200 BROKEN ARROW DRIVE, AUBREY, TX 76227

**HOMES FROM** 

\$476,990

**2,681** SOUARE FEET

**5**BEDROOMS

3.0 BATHROOMS

**2** CAR GARAGE

## Redbud II

#### **ARROWBROOKE ELEMENTS**

2200 BROKEN ARROW DRIVE, AUBREY, TX 76227