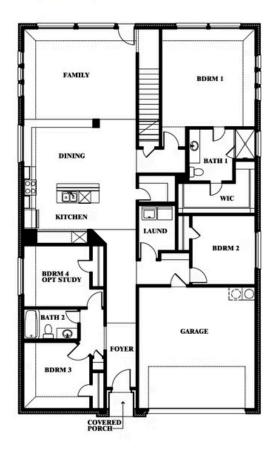

# **Redbud II**

**ELEMENTS SERIES** 

#### ARROWBROOKE ELEMENTS

2200 BROKEN ARROW DRIVE, AUBREY, TX 76227

**HOMES FROM** 

\$476,990

**2,681** SOUARE FEET

**5**BEDROOMS

3.0 BATHROOMS

**2** CAR GARAGE

## Redbud II

#### **ARROWBROOKE ELEMENTS**

2200 BROKEN ARROW DRIVE, AUBREY, TX 76227